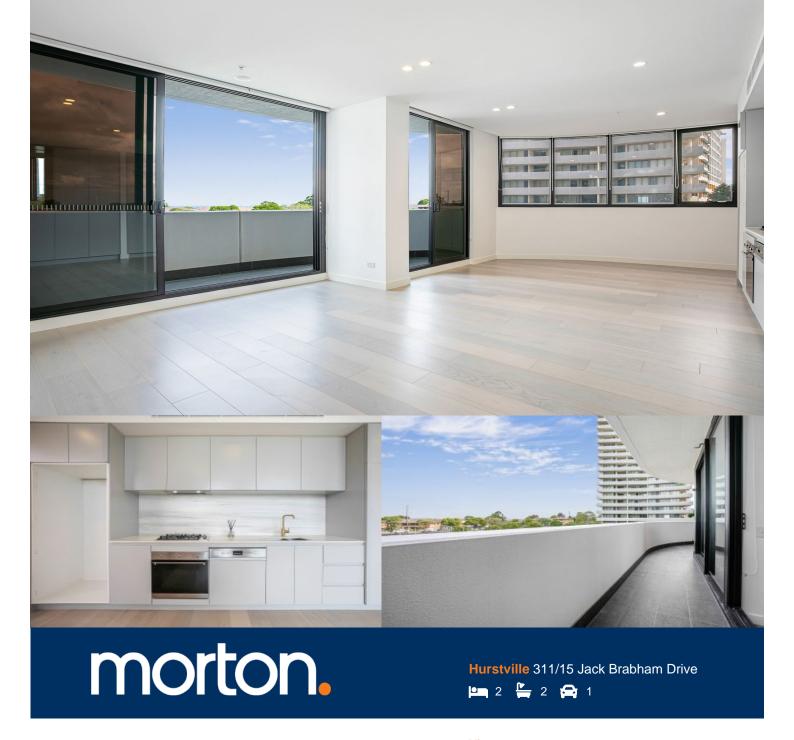

This iconic development is perfectly positioned above shopping precinct with Woolworths, cafes and restaurants.

- Generous open plan design with fresh modern décor
- Quality designer kitchen with gas stove
- Bathroom has floor to ceiling tiles, mirrored vanity cabinet
- Spacious bedrooms with built-in robe, abundance of natural light
- Large entertainer's open balcony
- Secure car space and storage cage
- Video intercom, internal laundry, air-conditioning
- Lush landscaped gardens, BBQ and gym, onsite building management
- 10 minute walk to Westfield and Hurstville train station.