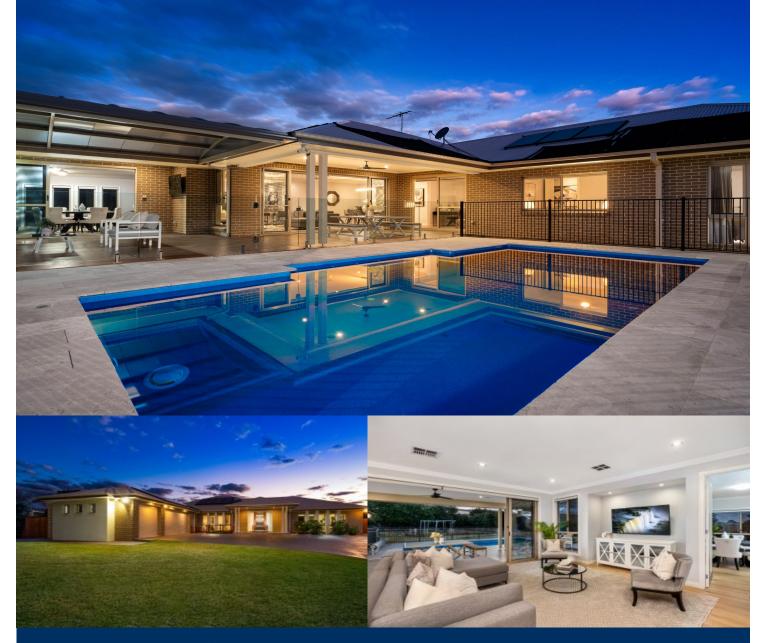

# morton.

Nestled within the prestigious Twin Creeks Estate sits this sprawling family home on approximately 2000 sqm of land. Perfectly balancing an indulgent living experience alongside modern family convenience, this exceptional residence offers a host of unique features for the discerning buyer.

- The large open-plan kitchen boasts a walk-in pantry and electric opening Velux Skylights, creating an inviting space for culinary enthusiasts

- Enjoy multiple living rooms, including both formal and informal spaces

- The solar-heated pool ensures comfortable swimming throughout the seasons

- Underfloor heating in the main and ensuite bathrooms, complemented by a spa bath in the ensuite for ultimate relaxation

- Stay comfortable with an 8-zone reverse cycle ducted air conditioning system

- The spacious master bedroom features a large walk-in robe, providing ample storage and a touch of luxury