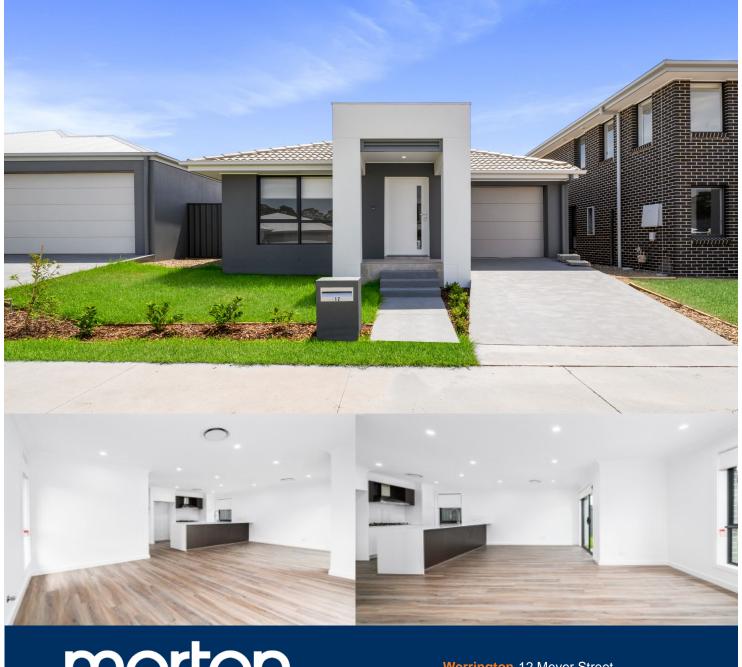

morton.

Werrington 12 Meyer Street

This almost new four bedroom home is nestled beneath the rolling hillside of the old University campus, within a short walk to Werrington Train Station and just off the Great Western Highway, Kings Central is in the centre of everything!

## Property Features:

- Entertainers kitchen with gas cooktop(5 Burners), dishwasher, soft close cupboards, ample bench and cupboard space, pantry and caesar stone benchtop
- Spacious open plan living and dining with floorboards throughout
- Master bedroom with walk in robe and ensuite
- Additional bedrooms with mirrored BIW
- Large luxurious bathroom
- Automatic lock up garage with space in the driveway for additional car
- Tiled alfresco that leads to the backyard
- Internal laundry with cupboard space
- Ducted dual zoned air-conditioning for year-round comfort
- Fly screens throughout