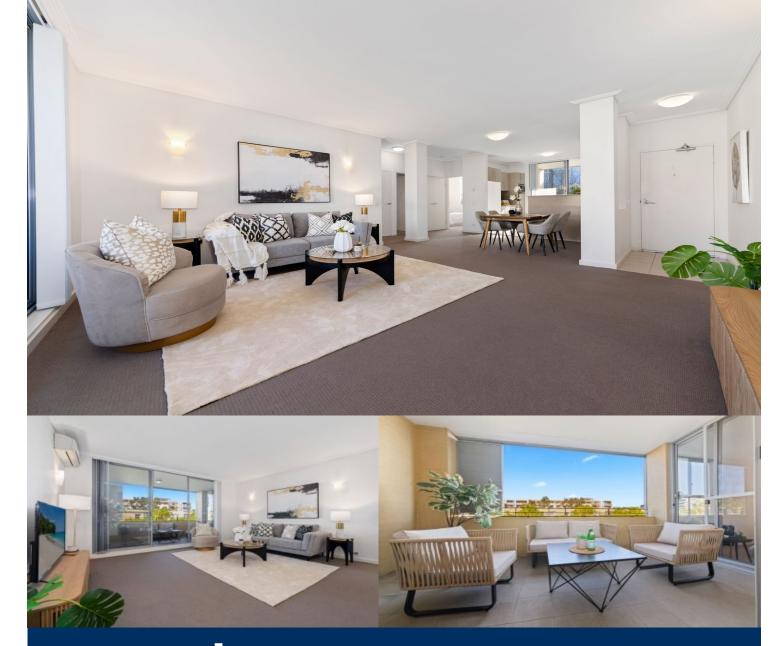

## **Dylan Choe**

0416 932 977

Supreme space and convenience are perfectly matched by light and style in this impressively proportioned two-bedroom apartment. Being located right in the heart of the award-winning The Waterfront community makes it ideal for those looking to upgrade their lifestyle while scaling down on maintenance, and be within close proximity to everything.

- Oversized two-bed apartment (Total 128 sqm) in Portofino complex
- Well-appointed throughout with a generous open plan design
- Easy single level living with abundant space and natural light
- The two balconies offer great ventilation and a choice of spaces to entertain
- Modern kitchen equipped with gas cooking and great storage
- Two peaceful bedrooms are each fitted with built-in robes
- Air-conditioning, intercom entry and a lock-up garage
- Walk to Marina Square shopping centre and the ferry wharf