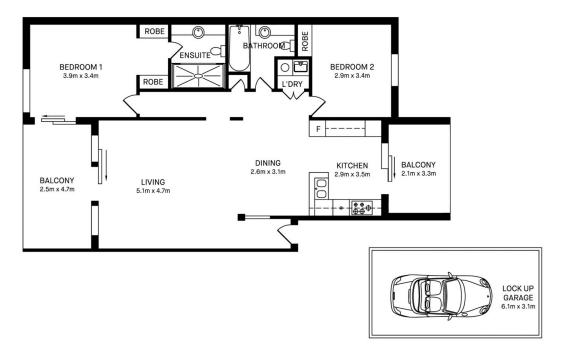

## 307/3 THE PIAZZA, WENTWORTH POINT

Please note these measurements are approximate only. The plans is intended as a rough guide for illustrative purpose. It is not warranted or guaranteed to be correct nor it is part of the sale or rental contract.

- Oversized two-bed apartment (Total 128 sqm) in Portofino complex
- Well-appointed throughout with a generous open plan design
- Easy single level living with abundant space and natural light
- The two balconies offer great ventilation and a choice of spaces to entertain
- Modern kitchen equipped with gas cooking and great storage
- Two peaceful bedrooms are each fitted with built-in robes
- Air-conditioning, intercom entry and a lock-up garage
- Walk to Marina Square shopping centre and the ferry wharf