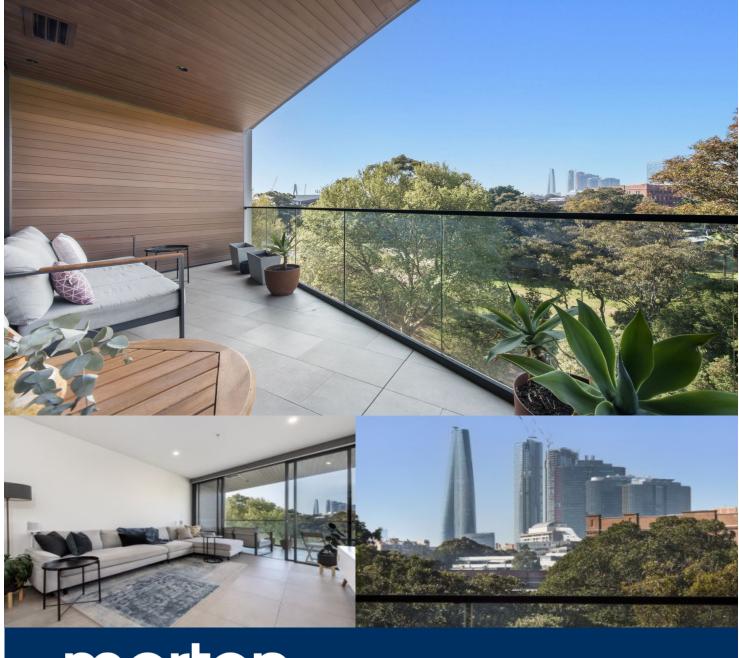

morton.

Glebe 702/2 Cowper Street

Crafted by acclaimed architects, Chrofi and Kannfinch, the one-bedroom plus study 'Mezzo' apartment is a masterpiece of design, boasting seamless interiors and floor-to-ceiling windows that create an expansive sense of space.

- Separate study/potential second bedroom or home office
- Private, North-East aspect with superb views over Wentworth Park & City skyline
- Sleek kitchen with stone bench tops, gas cooking and dishwasher
- Queen-sized bedroom with built-In- robes and access to balcony
- Spacious combined living and dining area
- Modern bathroom with separate internal laundry
- Ducted Air conditioning, secure parking with storage
- Rooftop garden with panoramic views of the Harbour and City