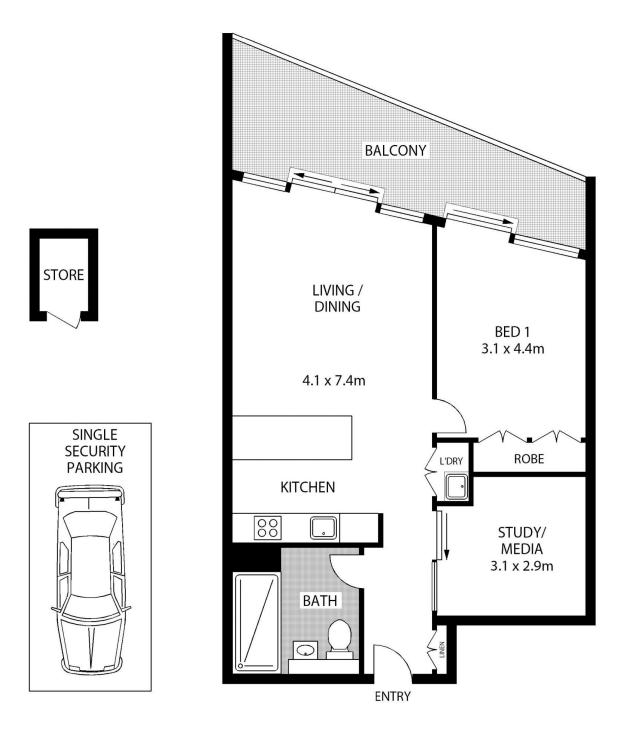

- Separate study/potential second bedroom or home office
- Private, North-East aspect with superb views over Wentworth Park & City skyline
- Sleek kitchen with stone bench tops, gas cooking and dishwasher
- Queen-sized bedroom with built-In- robes and access to balcony
- Spacious combined living and dining area
- Modern bathroom with separate internal laundry
- Ducted Air conditioning, secure parking with storage
- Rooftop garden with panoramic views of the Harbour and City