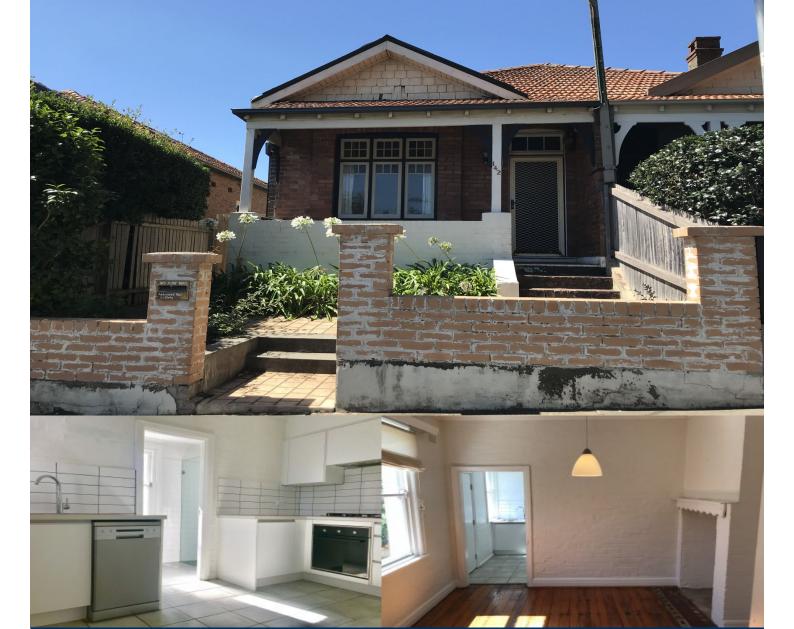

morton.

Crows Nest 142 Atchison Street

This charming two bedroom unfurnished semi is spacious and well presented and located only minutes walk to Crows Nest Village with an abundance of quality restaurants and cafes, St Leonards Train Station, parks, schools and is around the corner from the Brook Street exit for city commuters.

- Front and rear sun-drenched courtyards with garden beds
- Updated throughout with modern kitchen and bathroom
- Separate lounge and dining rooms with high ceilings, decorative fireplaces, picture rails
- Spacious kitchen includes gas cooktop, dishwasher, oven and ample storage space
- Second bedroom with built-ins
- Timber floorboards throughout
- External laundry
- Side gate access to the rear sunny courtyard
- Pet friendly