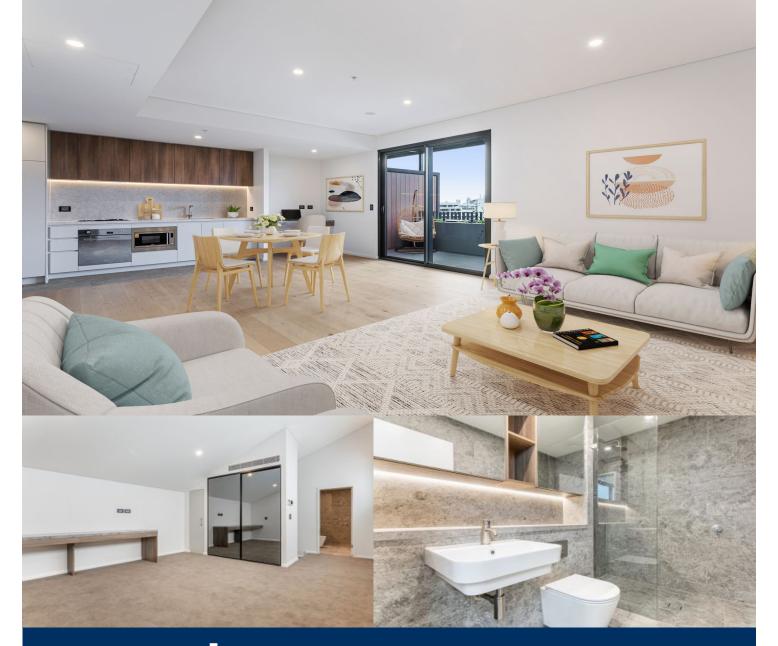

morton.

Zetland 791/10 Peters Street

Nestled in the heart of Sydney's vibrant new hub, The Daniel offers unparalleled living between the bustling growth corridor linking the eastern beaches and the CBD. The Daniel is positioned close to the Gunyama Aquatic Centre, public parks, and transport connections. It offers outstanding lifestyle opportunities with private places to relax, and community places to socialise, exclusive to its residents.

- ? State-of-the-art stainless-steel appliances
- ? Stone benchtops complemented by high-end cabinets
- ? Expansive living spaces and generously sized bedrooms
- ? Hard wearing timber flooring throughout living areas
- ? Energy-efficient LED lighting
- ? Secure building with video intercom
- ? Climate controlled comfort with integrated air conditioning
- ? Spectacular rooftop communal spaces boasting panoramic city views
- ? Luxury living with furnished apartments available
- ? EV charging available with selected apartments
- ? Unparalleled convenience with our custom app offering