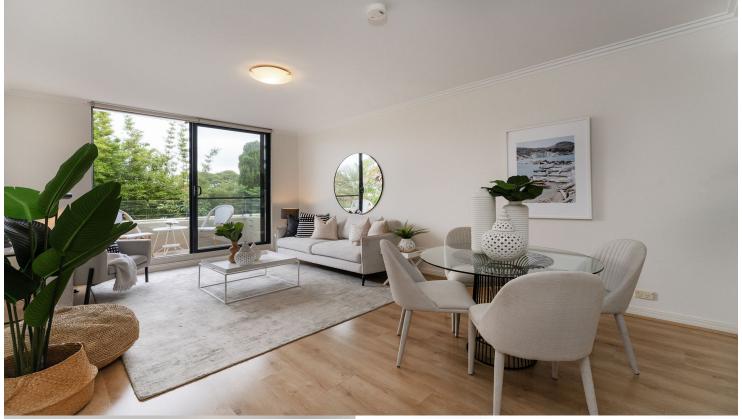

# morton.

Crows Nest 15/236 Pacific Highway

2

- Spacious open plan layout allows for sophisticated indoor/outdoor living
- Full-length balcony ideal for entertaining
- Two generously proportioned bedrooms both with built-in robes
- Light-filled main bedroom with ensuite and balcony access
- Gourmet gas kitchen with granite benches and stainless steel appliances including dishwasher
- Separate concealed laundry and lift access to secure basement parking
- Resident-only access to indoor swimming pool and gym facilities