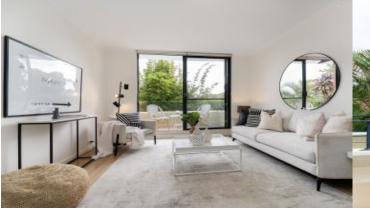

# morton.

Crows Nest 15/236 Pacific Highway

2

- Spacious open plan layout allows for sophisticated indoor/outdoor living
- Full-length balcony ideal for entertaining
- Two generously proportioned bedrooms both with built-in robes
- Light-filled main bedroom with ensuite and balcony access
- Gourmet gas kitchen with granite benches and stainless steel appliances including dishwasher
- Separate concealed laundry and lift access to secure basement parking
- Resident-only access to indoor swimming pool and gym facilities