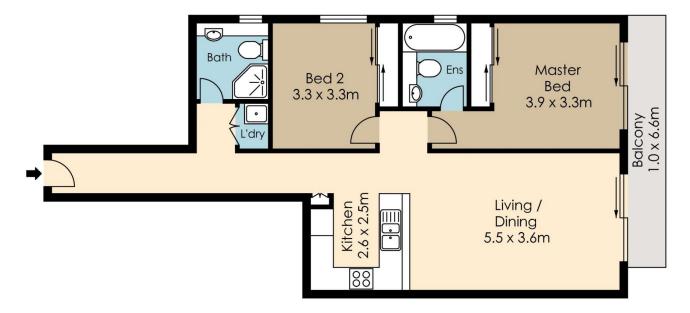

# morton.

Crows Nest 15/236 Pacific Highway

2

- Spacious open plan layout allows for sophisticated indoor/outdoor living
- Full-length balcony ideal for entertaining
- Two generously proportioned bedrooms both with built-in robes
- Light-filled main bedroom with ensuite and balcony access
- Gourmet gas kitchen with granite benches and stainless steel appliances including dishwasher
- Separate concealed laundry and lift access to secure basement parking
- Resident-only access to indoor swimming pool and gym facilities

## **GROUND LEVEL**

**BASEMENT LEVEL** 