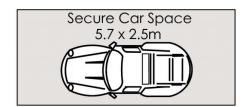

# morton.

Crows Nest 15/236 Pacific Highway

2

- Spacious open plan layout allows for sophisticated indoor/outdoor living
- Full-length balcony ideal for entertaining
- Two generously proportioned bedrooms both with built-in robes
- Light-filled main bedroom with ensuite and balcony access
- Gourmet gas kitchen with granite benches and stainless steel appliances including dishwasher
- Separate concealed laundry and lift access to secure basement parking
- Resident-only access to indoor swimming pool and gym facilities

## **GROUND LEVEL**

**BASEMENT LEVEL** 