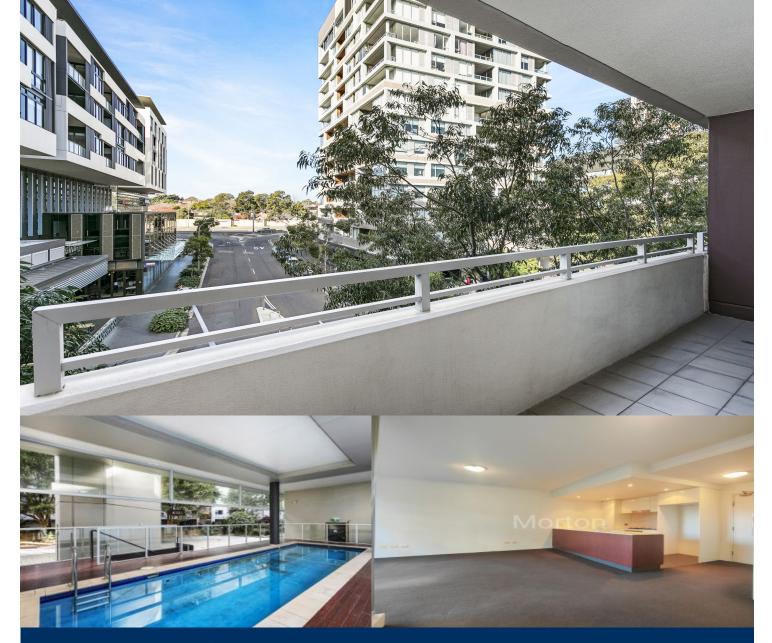

## morton.

Designed by award winning architects Turner + Associates, this spacious one bedroom apartment is Located in the ever popular ESP building in Victoria Park. Light filled and open plan as well as a quiet easterly aspect, this apartment is set ideally across the road from the impressive East Village shopping centre.

- Gourmet kitchen with high quality stainless steel appliances
- Excellent layout with open plan living and dining area
- Spacious bedroom with built in wardrobes
- Oversized bathroom with bath tub
- Separate laundry and plenty of storage
- Security access with intercom entry
- Landscaped gardens, gym and indoor swimming pool
- Numerous bus services to the CBD, airport, UNSW and beaches