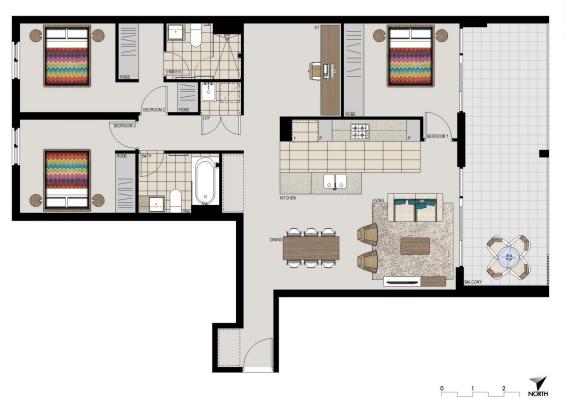

# **APARTMENT 702** LOT 38 3BED + STUDY

 $105m^2$ Internal  $22m^2$ External Total  $127 m^2$ 