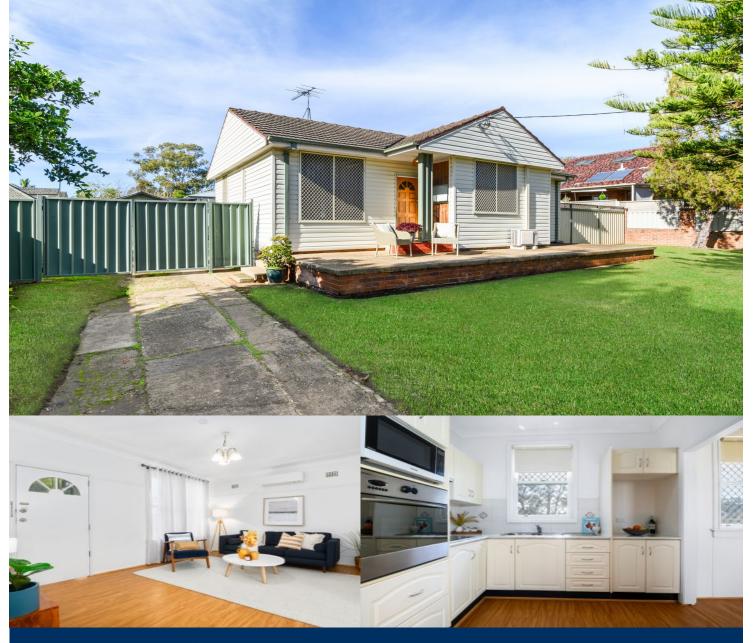

# morton.

What an opportunity to purchase a large block in Penrith CBD just 1.2km from Nepean Hospital. Zoned R3 Medium Density, allowing for such developments as professional medical practices, duplex, dual occupancy, granny flat & NDIS services subject to STCA.

- R3 zoning, huge 23 metre frontage and dual side access
- 676sqm block
- Land slopes to front giving no drainage issues
- Renovated well-appointed kitchen.
- Spacious front yard and fenced backyard
- Family room could be 4th bedroom or home office
- Huge potential for future development (STCA)

## Penrith 56 Evan Street P= 3 ≒ 1 🚘 4