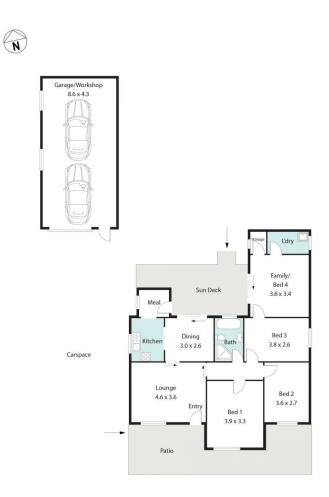

- R3 zoning, huge 23 metre frontage and dual side access
- 676sqm block
- Land slopes to front giving no drainage issues
- Renovated well-appointed kitchen.
- Spacious front yard and fenced backyard
- Family room could be 4th bedroom or home office
- Huge potential for future development (STCA)

#### Jamie Bae

0409 968 604

jamie.bae@morton.com.au

morton.com.au

56 Evan Street, Penrith

morton.

Every care has been taken to verify the accuracy of the details and dimensions in this property plan. Prospective purchasers are advised to make their own enquiries to satisfy themselves in all respects. The plan is a representation only and is not necessarily to scale.