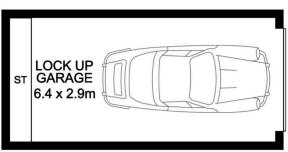

# morton.

Wollstonecraft 8/3 Rocklands Road

Move quickly to secure this light filled top floor apartment which boasts spectacular Sydney city skyline views from its private balcony. Equipped for your every need, this spacious one bedroom apartment boasts a spacious floor plan including study nook and remote controlled lock up garage with storage.

- Generous open plan living and dining flows through to private balcony
- Spacious bedroom with mirrored built-ins and views over Brennan Park and city skyline
- Beautifully presented full bathroom with separate bathtub and shower
- Stylish, and modern kitchen features the finest of finishes
- Study area tucked away in living space with built-in desk and shelving
- Good size balcony with outlook over the park and city skyline
- Internal laundry and fantastic storage options throughout
- Remote controlled lock up garage with ample storage
- Off street visitors parking, well kept building with landscaped gardens

# **GROUND FLOOR**

(NOT IN LOCATION)

TOTAL: 76 m<sup>2</sup>

Plans shown are for presentation purposes only and are not part of any legal document or title. They are subject to errors, omissions, inaccuracies and should not be used as a sole and accurate reference. Interested parties should make their own inquiries using independent sources.