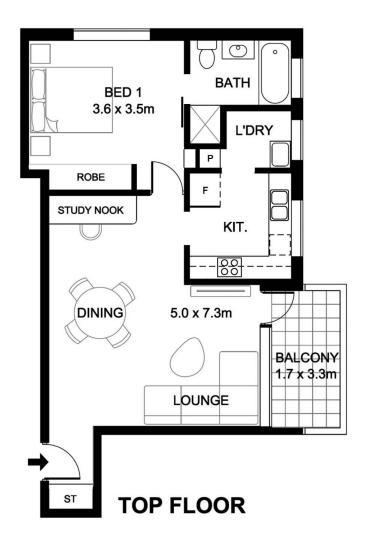

# morton.

Wollstonecraft 8/3 Rocklands Road

Move quickly to secure this light filled top floor apartment which boasts spectacular Sydney city skyline views from its private balcony. Equipped for your every need, this spacious one bedroom apartment boasts a spacious floor plan including study nook and remote controlled lock up garage with storage.

- Generous open plan living and dining flows through to private balcony
- Spacious bedroom with mirrored built-ins and views over Brennan Park and city skyline
- Beautifully presented full bathroom with separate bathtub and shower
- Stylish, and modern kitchen features the finest of finishes
- Study area tucked away in living space with built-in desk and shelving
- Good size balcony with outlook over the park and city skyline
- Internal laundry and fantastic storage options throughout
- Remote controlled lock up garage with ample storage
- Off street visitors parking, well kept building with landscaped gardens

# **GROUND FLOOR**

(NOT IN LOCATION)

TOTAL: 76 m<sup>2</sup>

Plans shown are for presentation purposes only and are not part of any legal document or title. They are subject to errors, omissions, inaccuracies and should not be used as a sole and accurate reference. Interested parties should make their own inquiries using independent sources.