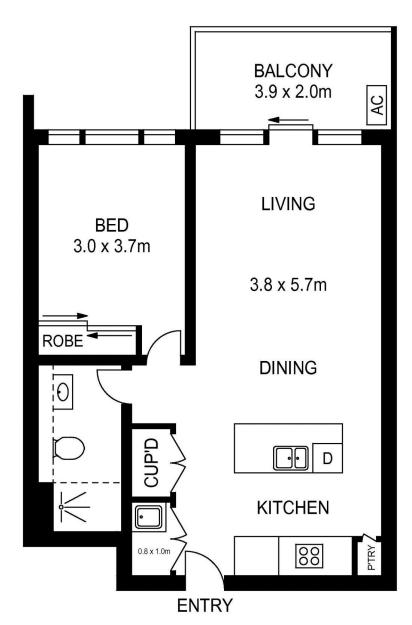

# **LEVEL FOUR**

APPROX. INT. AREA : 55m<sup>2</sup>
APPROX. EXT. AREA : 8m<sup>2</sup>
TOTAL AREA INCLUDING
CAR SPACE AND STORAGE CAGE : 80m<sup>2</sup>

# 406/10 AVIATORS WAY, PENRITH

Please note these measurements are approximate only. The plans is intended as a rough guide for illustrative purpose. It is not warranted or guaranteed to be correct nor it is part of the sale or rental contract