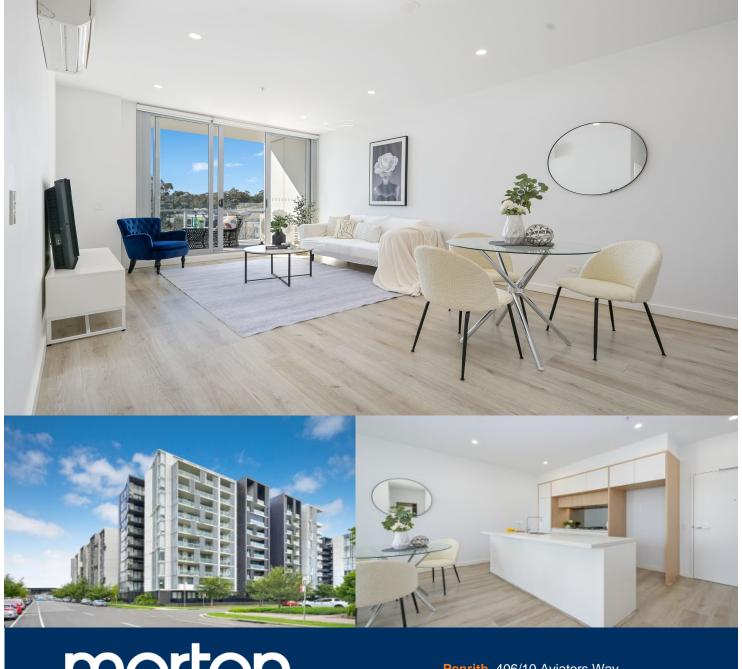

morton.

Penrith 406/10 Aviators Way

Situated in what is without a doubt Penrith's premiere estate, Thornton Estate, this one bedroom, northeast facing apartment is sure to impress with panoramic views over Ron Mulock Oval and towards the picturesque Blue Mountains.

- Northeast facing covered balcony, positioned on level 4
- Split-system air con to living room, blinds throughout
- Kitchen with island bench, Omega appliances and plenty of storage
- Stylish bathroom, linen cupboard and internal laundry with dryer
- Floorboards in the kitchen and living with carpet to the bedroom
- Generous 63sqm of internal and external living area
- Secured basement car space and storage cage
- NBN ready, pet friendly with 2 x lifts to the building
- On-site building manager, community BBQ and playgrounds at your doorstep