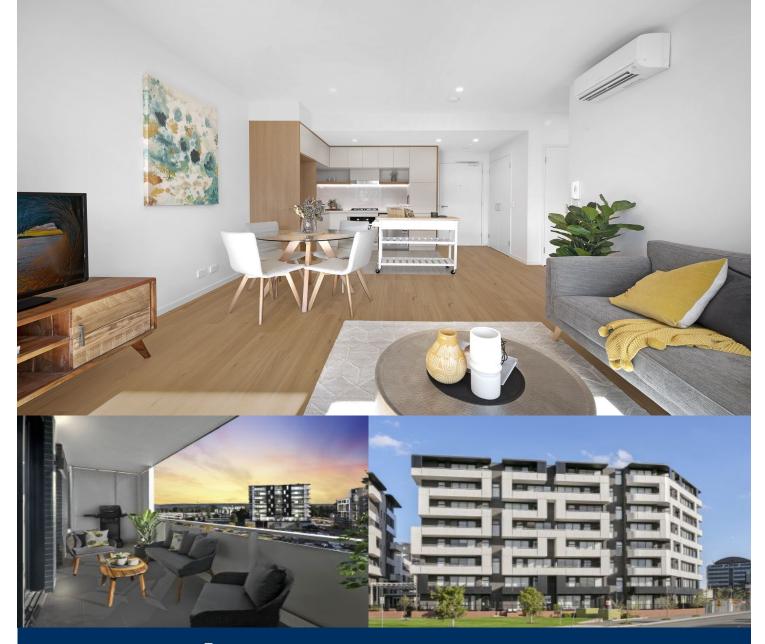

# morton.

A contemporary residence of the highest calibre, this designer apartment's

streamlined design, sun drenched interiors and far-reaching mountain views

combine to create a home with wide ranging appeal. It makes an ideal

choice for buyers seeking a high quality easy-to-maintain property that is

private, secure and tucked away within the sought-after Thornton Estate

community close to the heart of Penrith, with the train station and Westfield

shopping less than 100m away.

- Crisp and open design with 65sqm in/outdoor living space
- Spacious 4m wide living room featuring air-conditioning
- New timber floors, fresh modern decor and custom finishes
- Wide north west facing balcony with views to the mountains

- Large double bedroom is carpeted with mirrored built-in robes