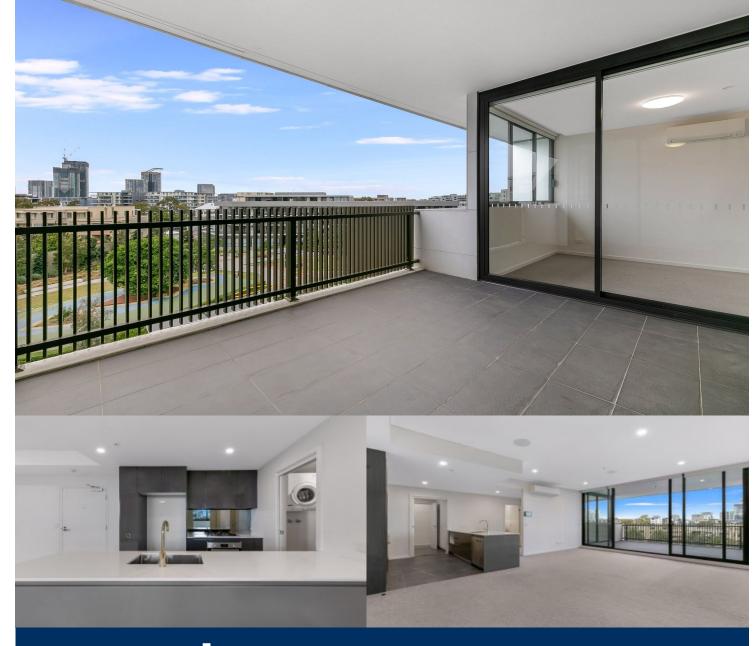

morton.

Wentworth Point H11132/19 Amalfi Drive

Experience a superb spacious lifestyle in the highly sought-after One The Waterfront complex with this impeccably finished apartment. This impressive home offers the perfect sanctuary for those who demand convenience and a sophisticated entertainer's retreat with generous proportions, a light-filled layout, and sweeping panoramas that stretch over the Wentworth Point community and beyond.

- A flowing single-level floorplan provides excellent crossflow of air, ensuring a fresh and comfortable living environment.
- Spacious open floor plan.
- Seamless transition to a large, sunlit entertainment terrace perfect for hosting gatherings or simply relaxing.
- An elevated north-east aspect guarantees all-day natural light.
- Contemporary kitchen equipped with integrated Bosch appliances.
- Two well-proportioned bedrooms with direct access to the balcony.
- Lift access from a secure car space and a lock-up storage