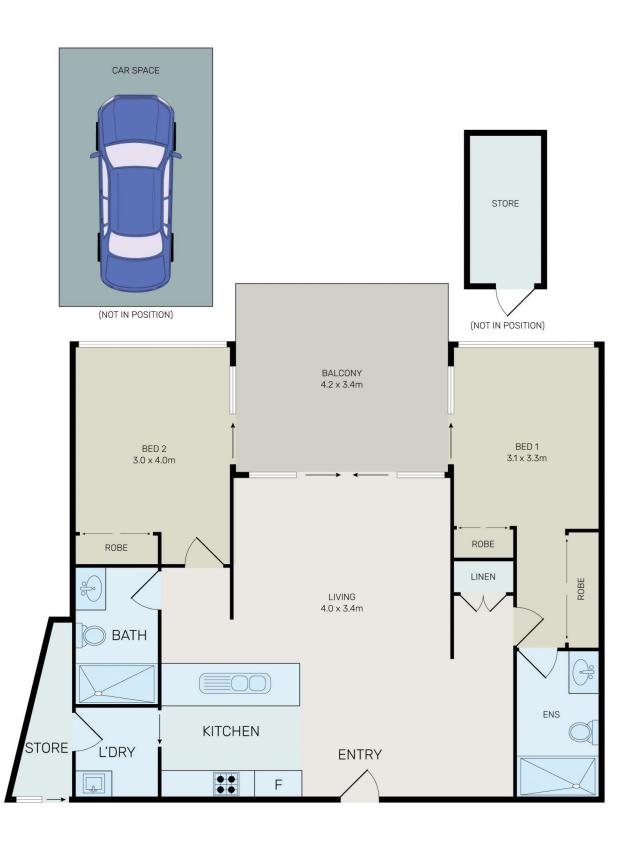

- A flowing single-level floorplan provides excellent crossflow of air, ensuring a fresh and comfortable living environment.
- Spacious open floor plan.
- Seamless transition to a large, sunlit entertainment terrace perfect for hosting gatherings or simply relaxing.
- An elevated north-east aspect guarantees all-day natural light.
- Contemporary kitchen equipped with integrated Bosch appliances.
- Two well-proportioned bedrooms with direct access to the balcony.
- Lift access from a secure car space and a lock-up storage