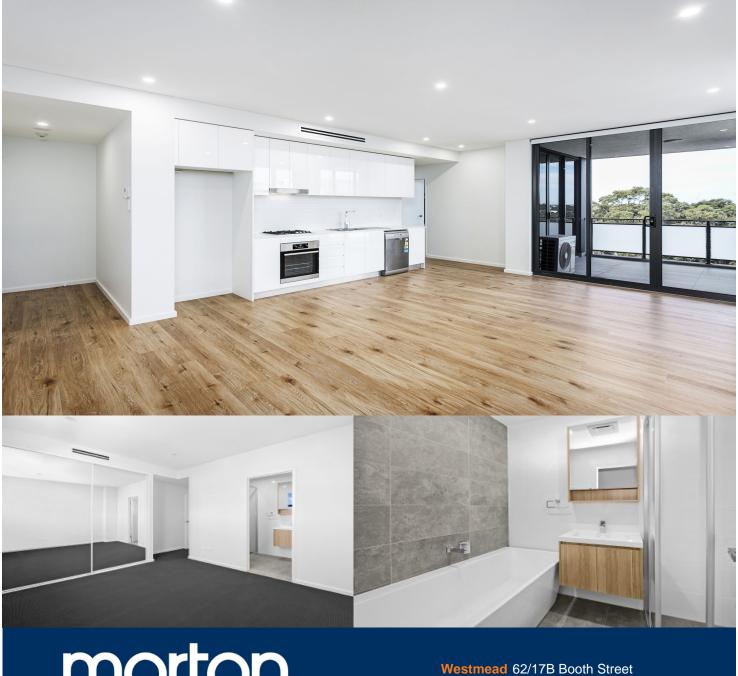

- Generous open plan design with fresh modern finishes
- Beautiful designer kitchen
- Timber flooring throughout living area
- Bathroom has floor to ceiling tiles, mirrored vanity cabinet
- Spacious bedroom with built-in robe, abundance of natural
- Large balcony
- Intercom, laundry with dryer and ducted air-conditioning throughout
- Secure car park and storage cage in basement