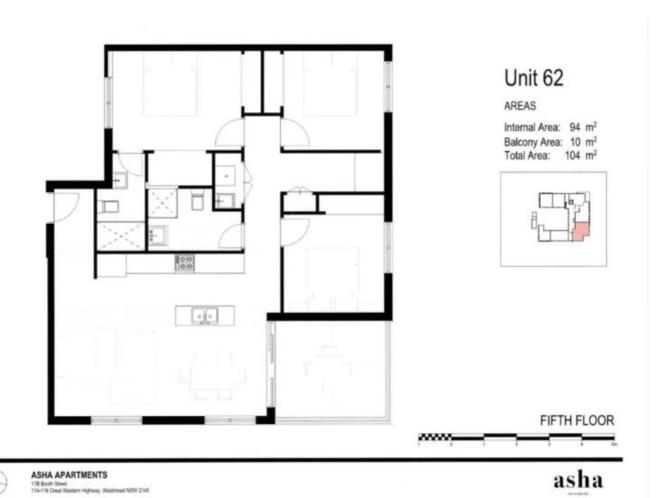

- Generous open plan design with fresh modern finishes
- Beautiful designer kitchen
- Timber flooring throughout living area
- Bathroom has floor to ceiling tiles, mirrored vanity cabinet
- Spacious bedroom with built-in robe, abundance of natural
- Large balcony
- Intercom, laundry with dryer and ducted air-conditioning throughout
- Secure car park and storage cage in basement