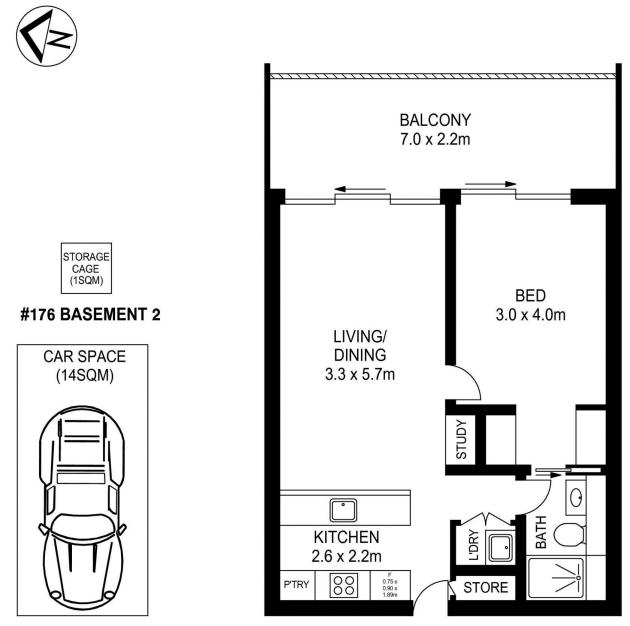

### morton.com.au

#205 BASEMENT 2

APPROX. INT. AREA APPROX. EXT. AREA TOTAL AREA (INCLUDING, CAR SPACE AND STORAGE CAGE) : 53 m<sup>2</sup> : 15 m<sup>2</sup> : 83 m<sup>2</sup>

## 807/81A LORD SHEFFIELD CIRCUIT, PENRITH

Please note these measurements are approximate only. The plans is intended as a rough guide for illustrative purpose. It is not warranted or guaranteed to be correct nor it is part of the sale or rental contract