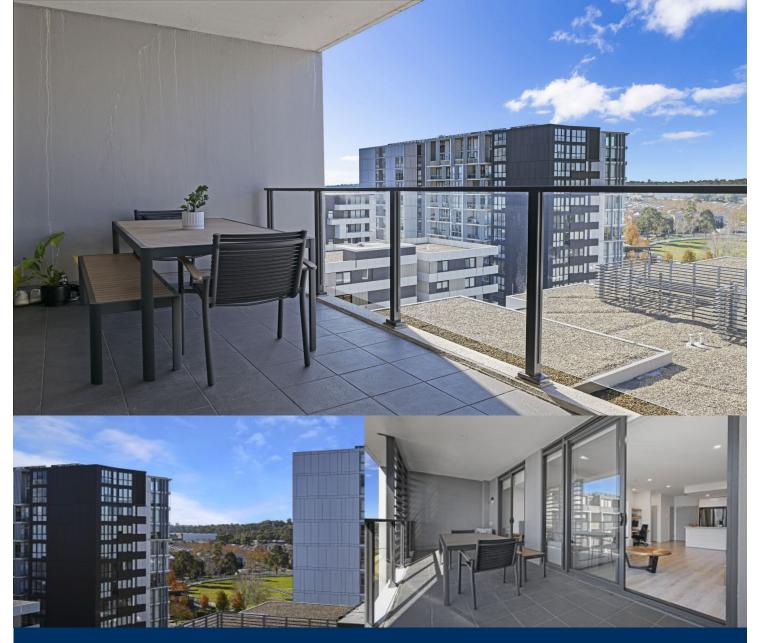

- Bright and airy, 8th level northeast aspect, covered balcony & mountain views

- Entertainer eat-in kitchen with stone benchtops, soft closed cupboards

- Four burner gas stove top with stainless steel appliances, dishwasher

- LED lighting, internal laundry, pantry, stylish bathroom with vanity cupboard

- Split system reverse cycle air con in living and bedroom
- Bedroom has access to Jack & Jill style bathroom

- Wool-blend carpeted bedroom, mirrored built-in robes, balcony access

- Audio intercom entry with lift access, basement parking and