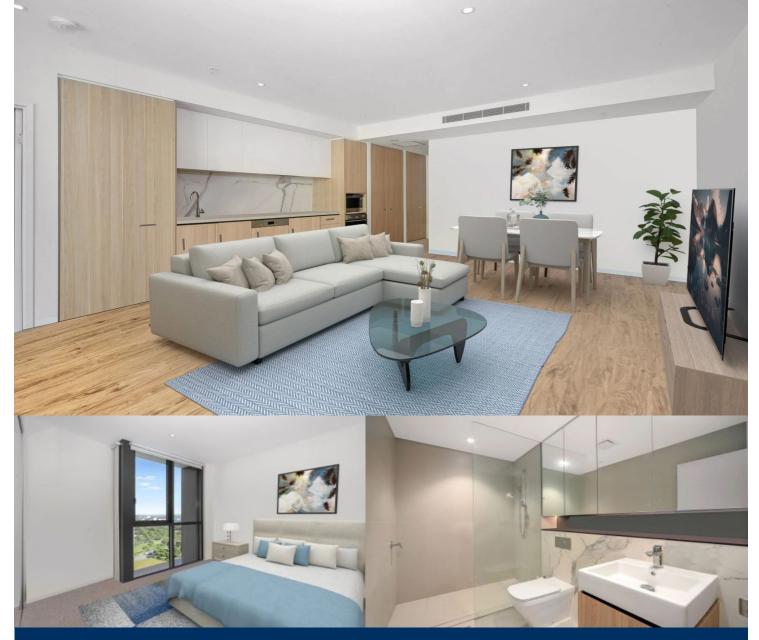

# morton.

Macquarie Park 1213/19 Halifax Street

1 📛

Great opportunity to lease one of the modern one-bedroom apartments in Hearth building, NBH at Lachlan's Line. This iconic development is perfectly positioned above a bustling town square at the heart of the new Lachlan's Line masterplan.

- Generous open plan design with fresh modern décor
- High floor apartment with pool view
- Quality designer kitchen with SMEG appliances
- Bathroom has floor to ceiling tiles, mirrored vanity cabinet
- Spacious bedroom with built-in robe, abundance of natural light
- Large entertainer's winter garden balcony with pleasant views
- Video intercom, laundry with dryer, air-conditioning, NBN internet
- Lush landscaped gardens, BBQ & pool, onsite building manager
- 1 stop to Chatswood, 2 stops to Macquarie Centre & Macquarie University