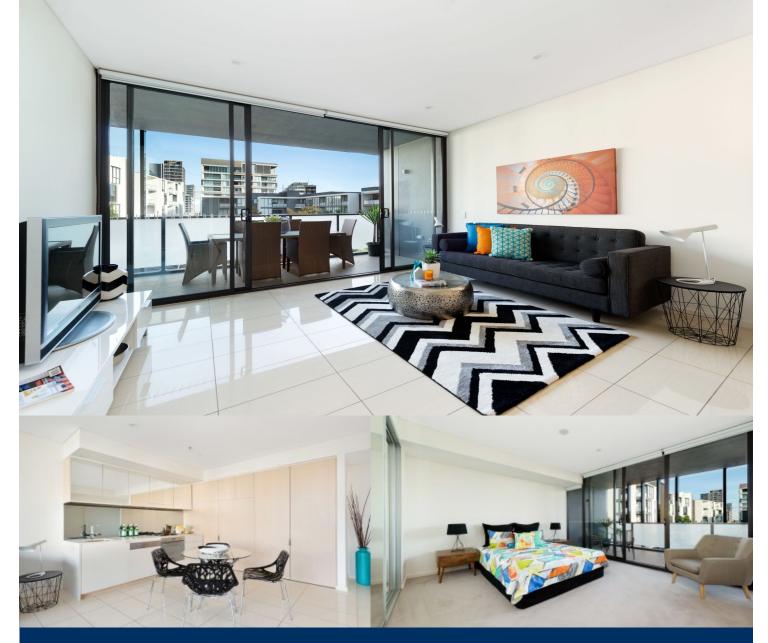

# morton.

Located in the hub of Victoria Park, East Village offers resort-style apartment living with the largest private Sky Park in Sydney and instant access to a lively marketplace below and just 3kms to the CBD.

- Reverse cycle air conditioning
- Stainless steel Smeg appliances
- Soft close kitchen draws and cupboards
- Stone bench tops
- LED under cupboard lighting
- Tiled floors with carpet in bedroom, efficient LED down lights
- Gas bayonet to balcony for your BBQ
- Data/TV points in living and main bedroom
- Recessed mirrored cabinets in bathroom
- Security building, video intercom
- Security parking