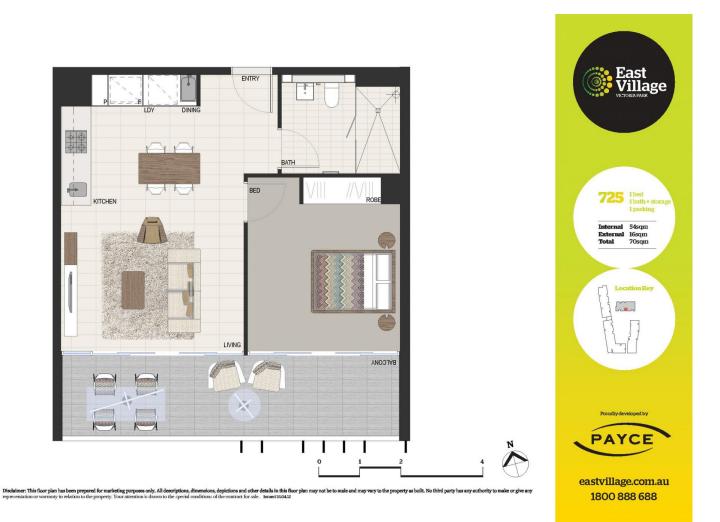

orton.

Located in the hub of Victoria Park, East Village offers resort-style apartment living with the largest private Sky Park in Sydney and instant access to a lively marketplace below and just 3kms to the CBD.

- Reverse cycle air conditioning
- Stainless steel Smeg appliances
- Soft close kitchen draws and cupboards
- Stone bench tops
- LED under cupboard lighting
- Tiled floors with carpet in bedroom, efficient LED down lights
- Gas bayonet to balcony for your BBQ
- Data/TV points in living and main bedroom
- Recessed mirrored cabinets in bathroom
- Security building, video intercom
- Security parking

## Zetland 725/2B Defries Avenue

#### View

As advertised or by appointment

#### Agent

#### Alexander Karabanov

0409 896 152

alexander.karabanov@morton.com.au

### morton.com.au