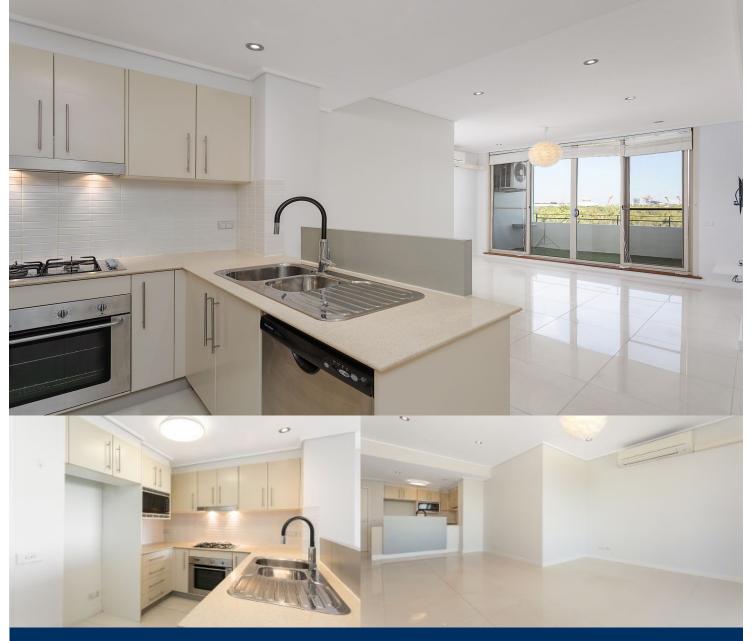

# morton.

Wentworth Point 704/2 The Piazza

Located in Mykonos, this is your opportunity to move into this one bedroom apartment only a short stroll from The Promenade and The Piazza. This building located moments to Sydney Olympic Park main venues, Bicentennial Park and Millennium Parklands.

- Sleek and modern tiles throughout entire apartment
- High floor apartment with private leafy aspect
- Balcony overlooking Olympic park
- Split system air conditioner
- Generous sized kitchen with quality stainless steel appliances
- Gas cooking and quality finishes throughout
- Great size bedroom with built-in wardrobe
- Laundry room with clothes dryer
- Secure car space