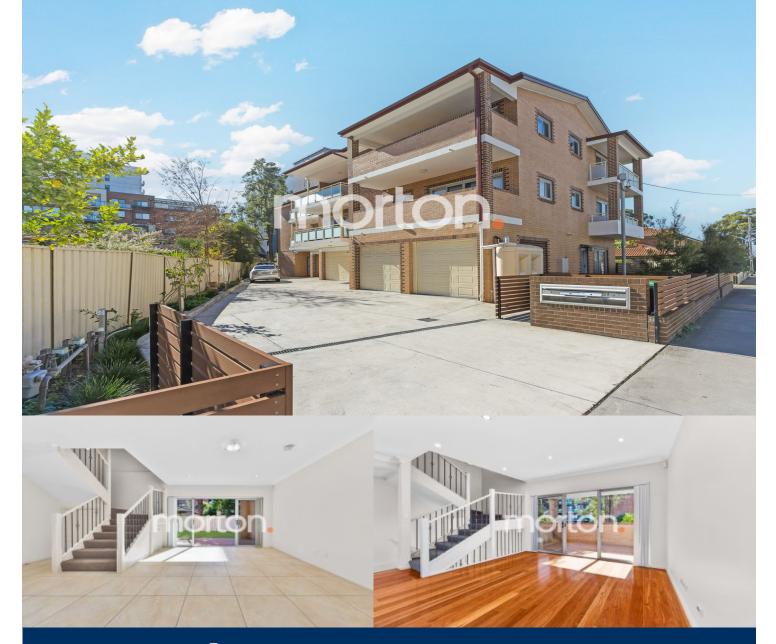

# morton.

Welcome to 3/29 Lachlan Street, Warwick Farm, 2170. This stunning three-level unit offers an unparalleled lifestyle in a prime location. With its modern design and luxurious features, this property is a rare gem that awaits a pristine tenant.

### Property Highlights:

- 4 Full-Size Bedrooms: Each bedroom is generously sized, featuring built-in wardrobes and plush carpeting throughout. Enjoy private balconies with serene district views from the comfort of your room.

- Gourmet Kitchen: Equipped with sleek steel appliances and an electrical

surface cooktop, the separate dining area and kitchen boast elegant floorboards, perfect for both everyday meals and entertaining guests.

- Spacious Living Areas: The expansive lounge area opens to a private yard, providing a perfect space for relaxation and outdoor activities. An additional toilet adds convenience for residents and guests. Warwick Farm 3/29 Lachlan Street