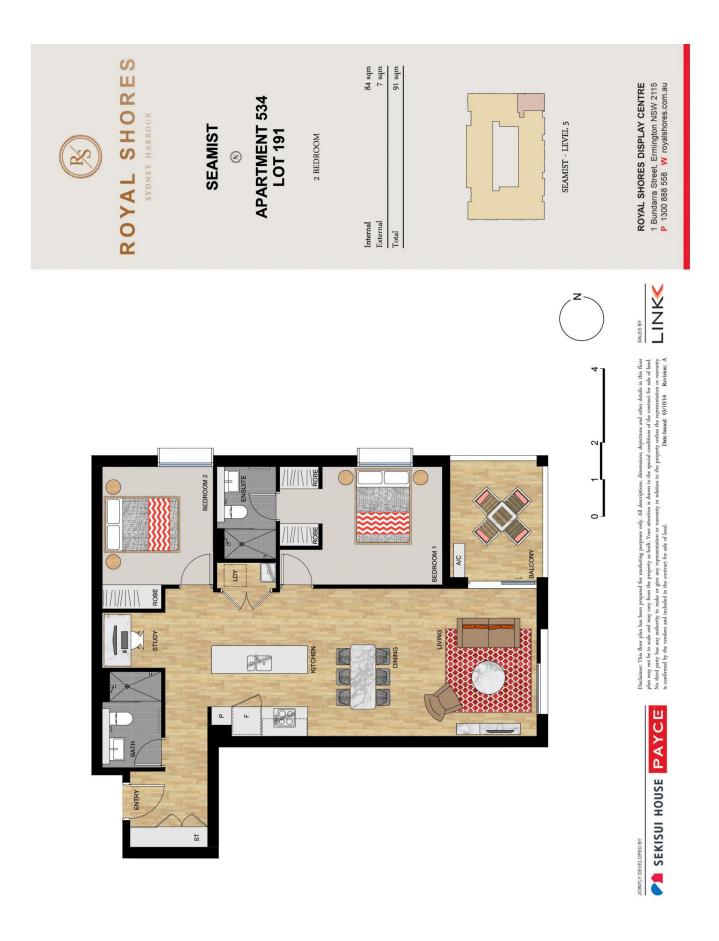

# morton.

Supremely well-positioned and capturing elevated views over the Royal Shores community, this stylishly appointed two-bedroom plus study retreat holds lots of appeal for those on a quest for a well-connected low-maintenance home. Generous interiors offer the perfect balance of space, quality and light-filled design, with a flowing single-level floorplan offering excellent flexibility and prime positioning in the quality Seamist building that's just footsteps from the water's edge.

- Pet friendly
- High level apartment with extra-high ceilings & district views
- Reverse cycle air conditioning & video intercom
- Stone bench tops
- Wool blend carpets in bedrooms and timber-look ceramic tiles in living space
- Efficient LED down lights
- Study nook
- Built in wardrobes

- Corner apartment with extra windows allowing for excellent source of natural light