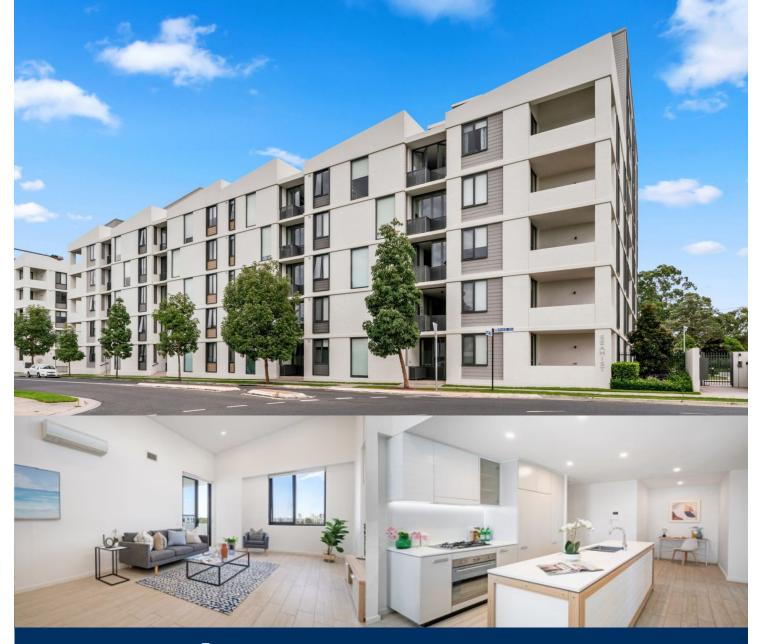

# morton.

Supremely well-positioned and capturing elevated views over the Royal Shores community, this stylishly appointed two-bedroom plus study retreat holds lots of appeal for those on a quest for a well-connected low-maintenance home. Generous interiors offer the perfect balance of space, quality and light-filled design, with a flowing single-level floorplan offering excellent flexibility and prime positioning in the quality Seamist building that's just footsteps from the water's edge.

- Pet friendly
- High level apartment with extra-high ceilings & district views
- Reverse cycle air conditioning & video intercom
- Stone bench tops
- Wool blend carpets in bedrooms and timber-look ceramic tiles in living space
- Efficient LED down lights
- Study nook
- Built in wardrobes

- Corner apartment with extra windows allowing for excellent source of natural light