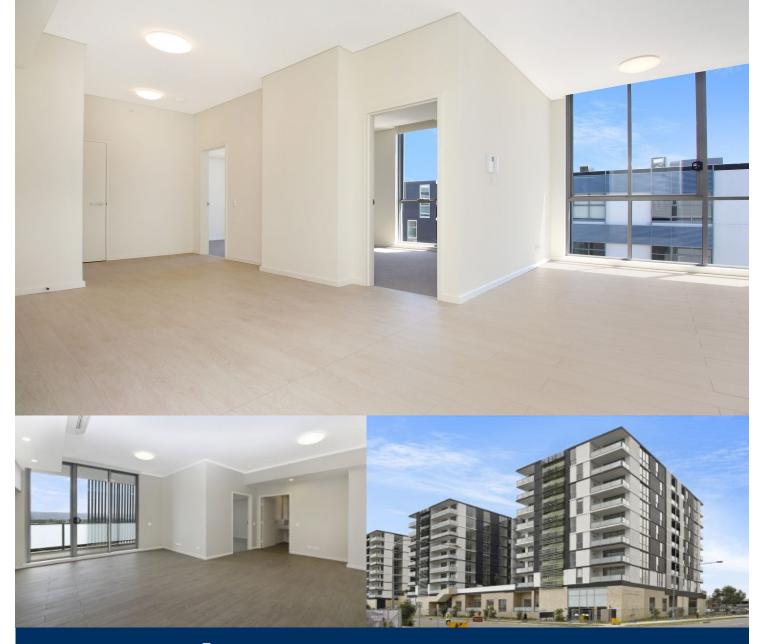

## morton.

Located in the hub of North Penrith, Harts Landing apartments are brand new, unfurnished and offer contemporary urban living in a master planned vibrant community called Thornton Estate. Only metres from Penrith train station, Westfield shopping centre and local parks.

- Podium level, spacious internal area, king-sized master bedroom

- Stylish kitchen with stone benchtops, soft close drawers & cupboards, four burner stove top with stainless steel appliances including dishwasher and microwave

- Efficient LED lighting throughout
- Balcony, reverse cycle air conditioning
- Tiled open living and dining area, dawn/light colour scheme
- Option of two colour schemes light and dark
- Wool-blend carpeted bedroom(s)
- Mirrored built-in robes
- Video intercom with security and lift access
- Quality bathroom/ensuite
- High speed internet & fibre to the home, NBN ready