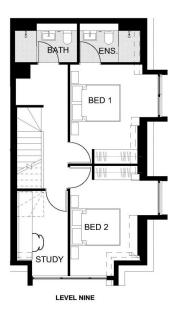

- Top floor, split-level penthouse with views over the local area
- Ducted air con throughout with floorboards and remote controlled blinds
- Modern kitchen with island bench, integrated fridge and freezer
- Master bedroom upstairs with built in robes and ensuite
- Large study room upstairs, perfect for working from home with excellent view
- Storage under staircase, covered south facing balcony
- Exclusive resident only common area including kitchen, media and yoga area
- On-site building manager, pet friendly building, built in 2022