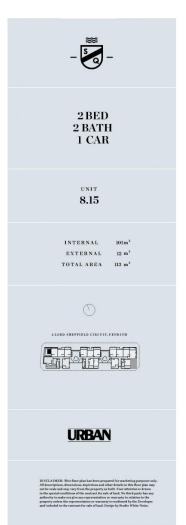

- Top floor, split-level penthouse with views over the local area
- Ducted air con throughout with floorboards and remote controlled blinds
- Modern kitchen with island bench, integrated fridge and freezer
- Master bedroom upstairs with built in robes and ensuite
- Large study room upstairs, perfect for working from home with excellent view
- Storage under staircase, covered south facing balcony
- Exclusive resident only common area including kitchen, media and yoga area
- On-site building manager, pet friendly building, built in 2022