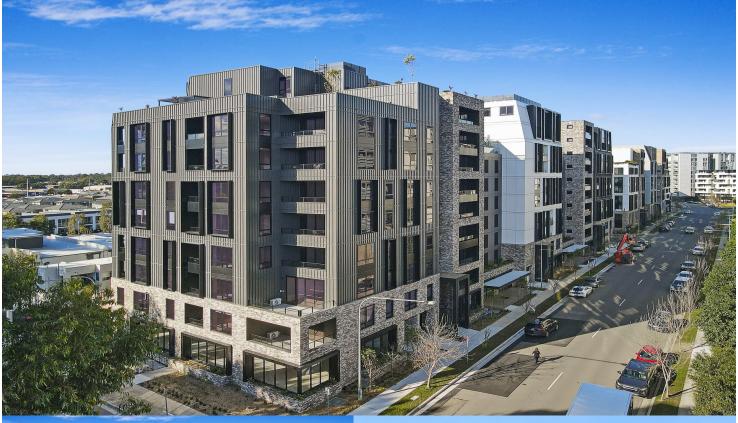

# morton.

Penrith 815/2A Lord Sheffield Circuit

2 **=** 2 **=** 

The Navali building is Thornton Estate's newest building that is sure to impress! With 5 common areas including a fully functioning kitchen and media room as well as top level terrace and yoga areas, this building has it all! Perfect for young families and downsizers, with ground level restaurants, a gym and short stroll to Westfield Penrith and all the amenities Penrith has to offer.

- Top floor, split-level penthouse with views over the local area
- Ducted air con throughout with floorboards and remote controlled blinds
- Modern kitchen with island bench, integrated fridge and freezer
- Master bedroom upstairs with built in robes and ensuite
- Large study room upstairs, perfect for working from home with excellent view
- Storage under staircase, covered south facing balcony
- Exclusive resident only common area including kitchen, media and yoga area
- On-site building manager, pet friendly building, built in 2022