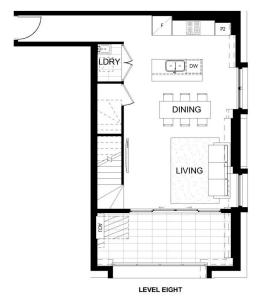

- Top floor, split-level penthouse with views over the local area
- Ducted air con throughout with floorboards and remote controlled blinds
- Modern kitchen with island bench, integrated fridge and freezer
- Master bedroom upstairs with built in robes and ensuite
- Large study room upstairs, perfect for working from home with excellent view
- Storage under staircase, covered south facing balcony
- Exclusive resident only common area including kitchen, media and yoga area
- On-site building manager, pet friendly building, built in 2022