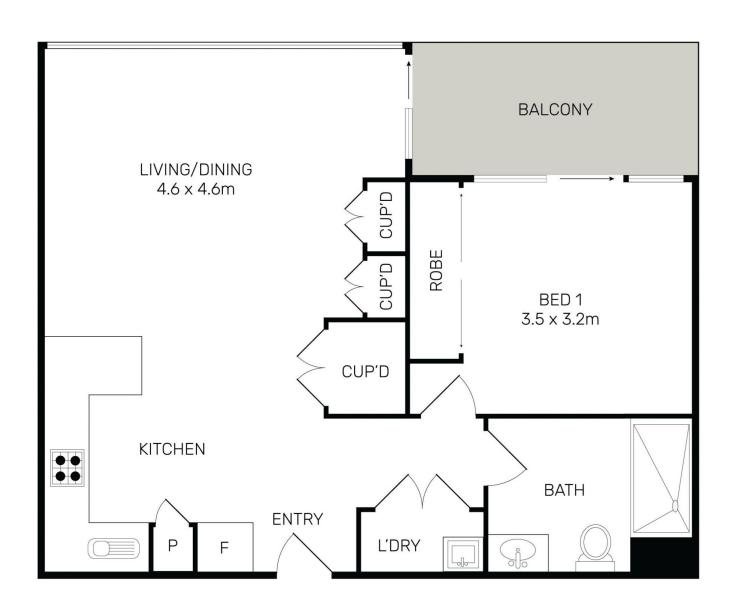

- A spacious layout features a generous open design
- Wide and covered balcony
- Oversized bedroom with balcony access
- Stylish kitchen equipped with chic stainless gas fittings
- Storage Cage