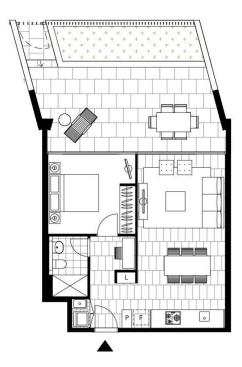

### 1 BEDROOM + MEDIA **APARTMENT**

Strata Area 87 m<sup>2</sup>

Please note that this floor plan was produced prior to completion of construction. The information contained herein is believed to be correct but is not quasarised. Dimensions and areas are approximate. Changes will undoubtedly be made during development and subject to change willburt notice in accordance with the provision of the contract for sale. The furniture and turnishings depicted are not included with any sale power points. The connection point and the like, propeparise purchaser power points. The connection points and the like, propegative purchaser must refer to the contract for sale for the list of inclusions. All graphics, including tile layout, balastrades, Janlaring, Lowers and sunshading devices, are indicative only.

NOTE: Bulkheads encessary for services are not depicted. Floor plans are at an unspecified scale. Plans do not show additional features within and rear retaining walls. Purchaser copion noted on floor plans is coated on some lots only and is available at purchaser cost only at time of sale 194,024015 [8].

19.02.2015 [B]

For further enquiries call (02) 9080 8888 or visit themoretonbymirvac.com

LEVEL 1

LOT No. - 83

19.02.2015 [B]

For further enquiries call (02) 9080 8888 or visit themoretonbymirvac.com