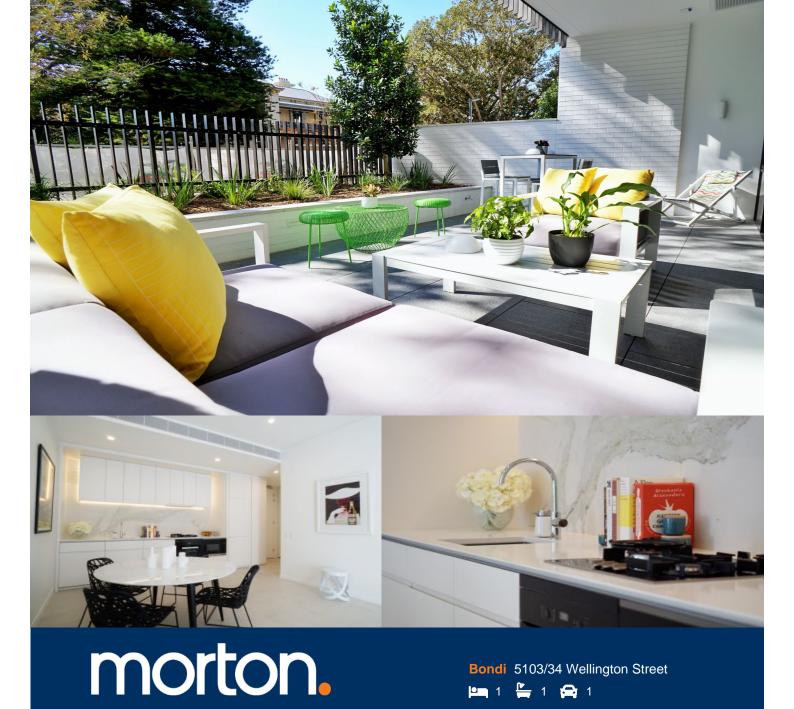

This sumptuous garden level terrace apartment offers a private leafy aspect, looking out directly north to the lawn and landscaped gardens that define The Moreton apartments. With views of Morton Manor, the all day sun drenched courtyard is the perfect entertaining space. Dual access, the luxurious interiors offer seclusion and privacy unprecedented in Bondi. Be delighted with heated tiles throughout, a luxury inclusion for only the best residences. Ceiling heights in excess of 3m, together with floor to ceiling windows add to the volume of this apartment.

- Generous entertaining 38sqm private garden terrace with direct secure access to central courtyard
- Luxury zoned under floor heating throughout
- Tiled Kitchen, Dining and Living areas
- Upgraded Miele appliances including, washing machine, dryer and integrated
- Fridge/freezer with automatic ice maker
- Bedroom with built in wardrobes
- Study