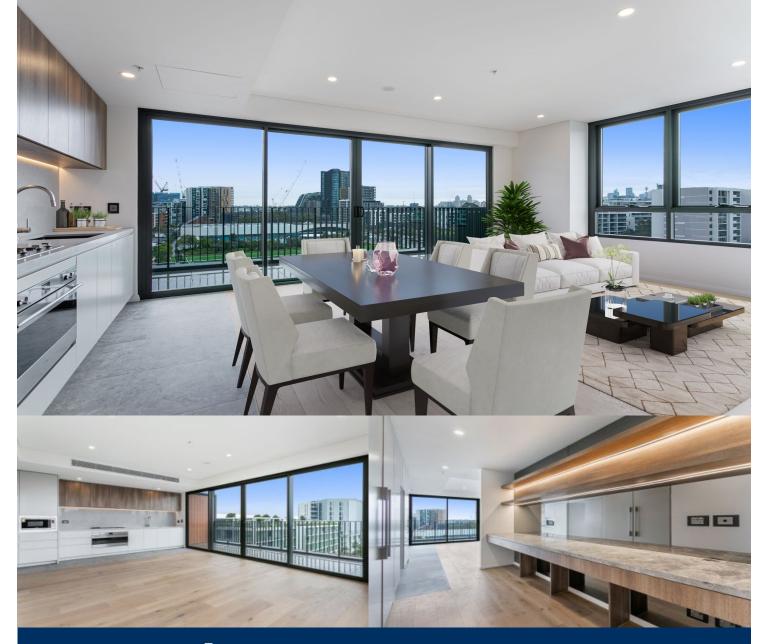

# morton.

Nestled in the heart of Sydney's vibrant new hub, The Daniel offers unparalleled living between the bustling growth corridor linking the eastern beaches and the CBD. The Daniel is positioned close to the Gunyama Aquatic Centre, public parks, and transport connections. It offers outstanding lifestyle opportunities with private places to relax, and community places to socialise, exclusive to its residents.

- ? State-of-the-art stainless-steel appliances
- ? Stone benchtops complemented by high-end cabinets
- ? Expansive living spaces and generously sized bedrooms
- ? Hard wearing timber flooring throughout living areas
- ? Energy-efficient LED lighting
- ? Secure building with video intercom
- ? Climate controlled comfort with integrated air conditioning
- ? Spectacular rooftop communal spaces boasting panoramic city views
- ? Luxury living with furnished apartments available
- ? EV charging available with selected apartments
- ? Unparalleled convenience with our custom app offering