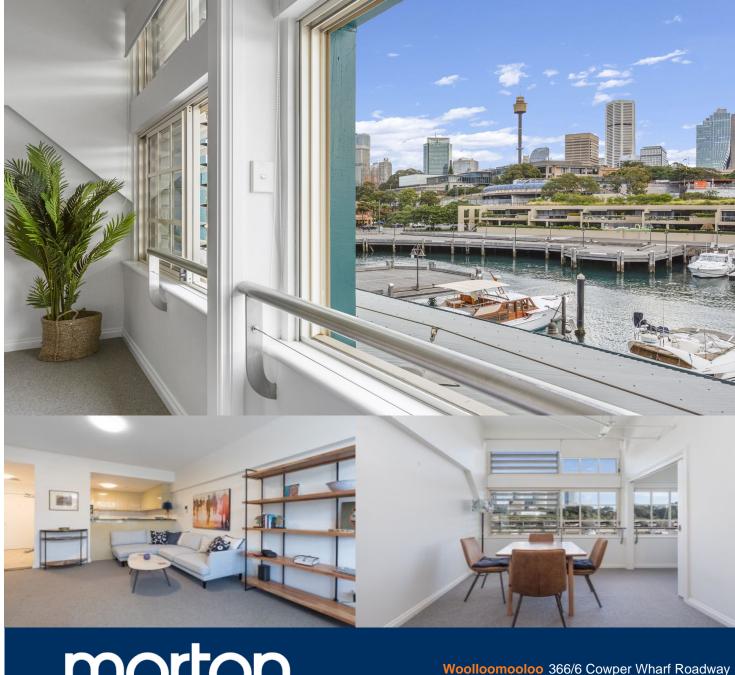

morton.

This spacious one bedroom apartment is located on the heritage level of the prestigious Woolloomooloo Finger Wharf. Boasting high ceilings with original character features, this well positioned apartment overlooks the marina and hosts views of the city skyline.

- Western aspect with wide opening windows
- External shutters for light and privacy
- Bedroom with high ceilings and built in wardrobes
- Integrated gas-fitted kitchen with granite benchtops
- Dishwasher and fridge included
- Laundry room, with washing machine and dryer
- Air conditioning, intercom, 24hr security, lift access