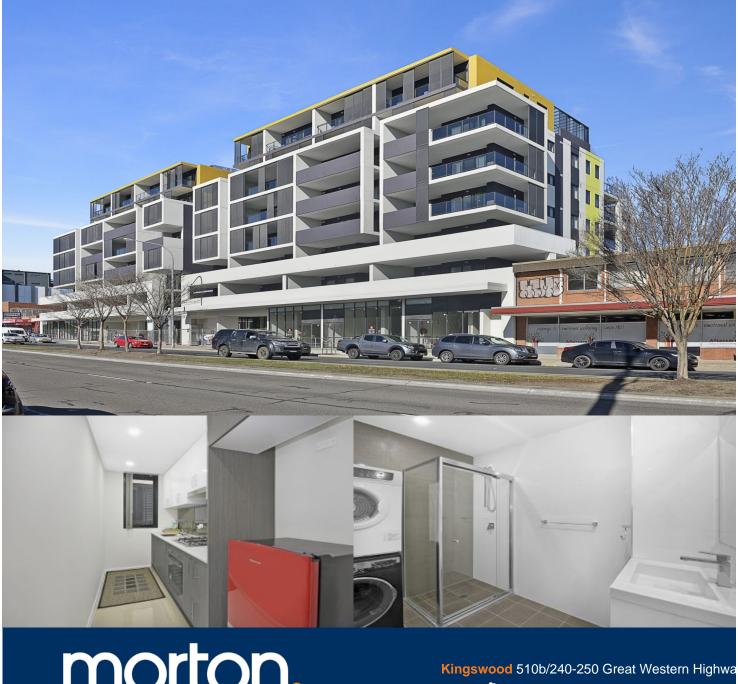

morton.

Conveniently located in the near new Kingswood Square development, completed July 2019, this unfurnished stylish and spacious studio apartment featuring floorboards in the bedroom and tiles in the kitchen, has quality designer finishes and is ideal for the busy professional, close to all the amenities required, including being across the road from Kingswood train station and the upgraded Nepean Hospital and 2km to Penrith Westfield and train station.

- With 2.6m high ceilings, vertical blinds, reverse-cycle air conditioning, TV and Foxtel outlet, NBN ready.
- Entertainer's eat-in gas kitchen is tiled with Westinghouse appliances, ample storage and bench space, tiled splashback, cooktop and oven.
- Timber floorboards in the bedroom with built-in mirrored
- Bathroom with shower and stylish tiled feature wall to the ceiling, large internal laundry
- Secure basement parking, security entrance, intercom.
- Common BBQ area on level 2.