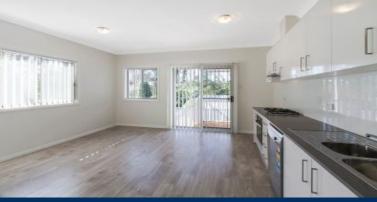

# Features include:

- Modern amenities, stainless steel appliances, including a gas cooktop.
- Timber laminate flooring for easy maintenance and contemporary living.
- Mirrored built-ins for ample storage.
- Carport for secure parking.
- Split-system air-conditioning for year-round comfort.
- The backyard features a small deck and a fully fenced yard, beautifully turfed garden-a serene escape for relaxation.