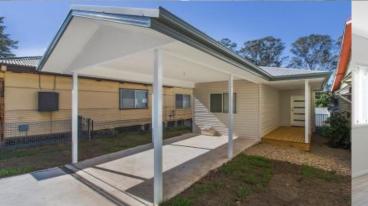

# Features include:

- Modern amenities, stainless steel appliances, including a gas cooktop.
- Timber laminate flooring for easy maintenance and contemporary living.
- Mirrored built-ins for ample storage.
- Carport for secure parking.
- Split-system air-conditioning for year-round comfort.
- The backyard features a small deck and a fully fenced yard, beautifully turfed garden-a serene escape for relaxation.