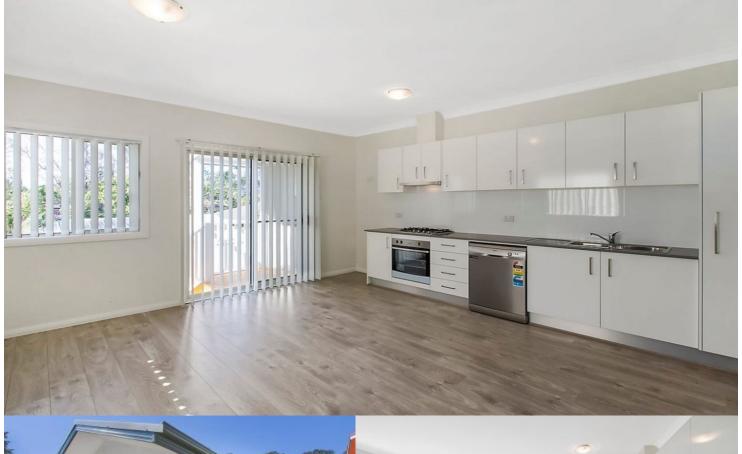

# Features include:

- Modern amenities, stainless steel appliances, including a gas cooktop.
- Timber laminate flooring for easy maintenance and contemporary living.
- Mirrored built-ins for ample storage.
- Carport for secure parking.
- Split-system air-conditioning for year-round comfort.
- The backyard features a small deck and a fully fenced yard, beautifully turfed garden-a serene escape for relaxation.