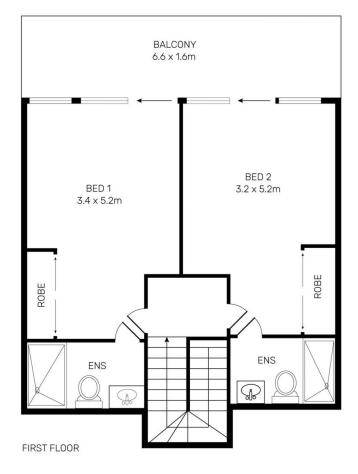

- Total size 146 sqm approx
- Generous study space
- Bright open-plan design
- Both bedrooms with built-in robes and ensuite
- Large open-plan living/ dining that flows directly to the balcony
- Quality appliances (oven, dishwasher, rangehood, double
- Full designer bathrooms plus separate internal laundry
- Secure car space
- Large Storage cage