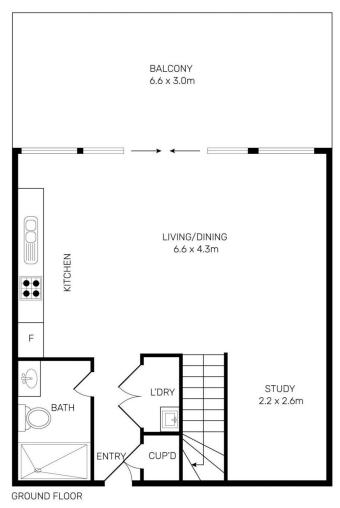

- Total size 146 sqm approx
- Generous study space
- Bright open-plan design
- Both bedrooms with built-in robes and ensuite
- Large open-plan living/ dining that flows directly to the balcony
- Quality appliances (oven, dishwasher, rangehood, double
- Full designer bathrooms plus separate internal laundry
- Secure car space
- Large Storage cage