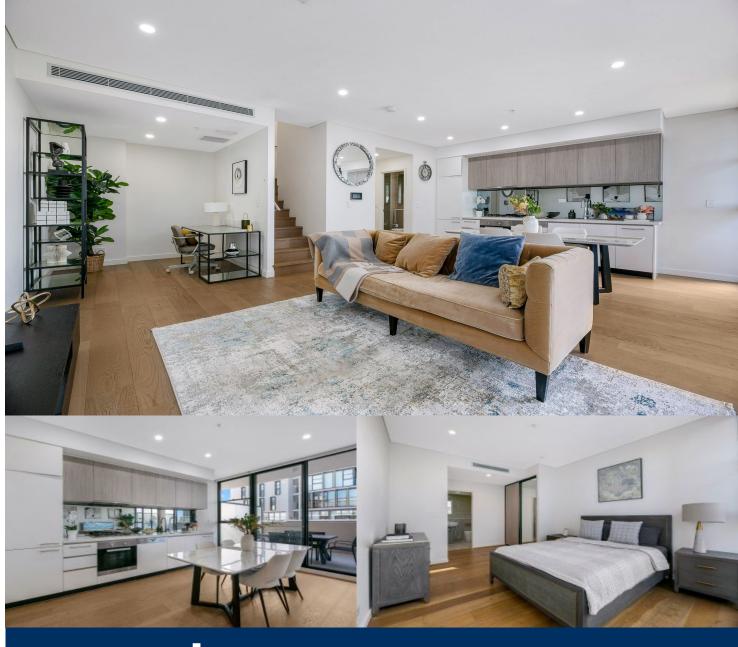

morton.

Zetland 2613/6 Kingsborough Way

This picturesque two bedroom, three bathroom apartment has everything you need to enjoy what Zetland has to offer. Situated just moments away from the bustling East Village Shopping Centre, Green Square Train Station, library, restaurants and cafes, this property offers convenience and a wide range of luxuries at arms reach. Designed for an effortless modern lifestyle, this exceptional residence epitomises carefree contemporary living.

- Total size 146 sqm approx
- Generous study space
- Bright open-plan design
- Both bedrooms with built-in robes and ensuite
- Large open-plan living/ dining that flows directly to the balcony
- Quality appliances (oven, dishwasher, rangehood, double
- Full designer bathrooms plus separate internal laundry
- Secure car space
- Large Storage cage