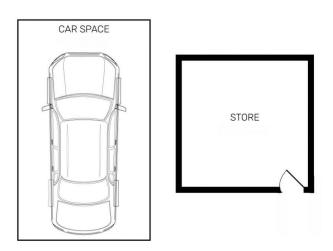

- Total size 146 sqm approx
- Generous study space
- Bright open-plan design
- Both bedrooms with built-in robes and ensuite
- Large open-plan living/ dining that flows directly to the balcony
- Quality appliances (oven, dishwasher, rangehood, double
- Full designer bathrooms plus separate internal laundry
- Secure car space
- Large Storage cage