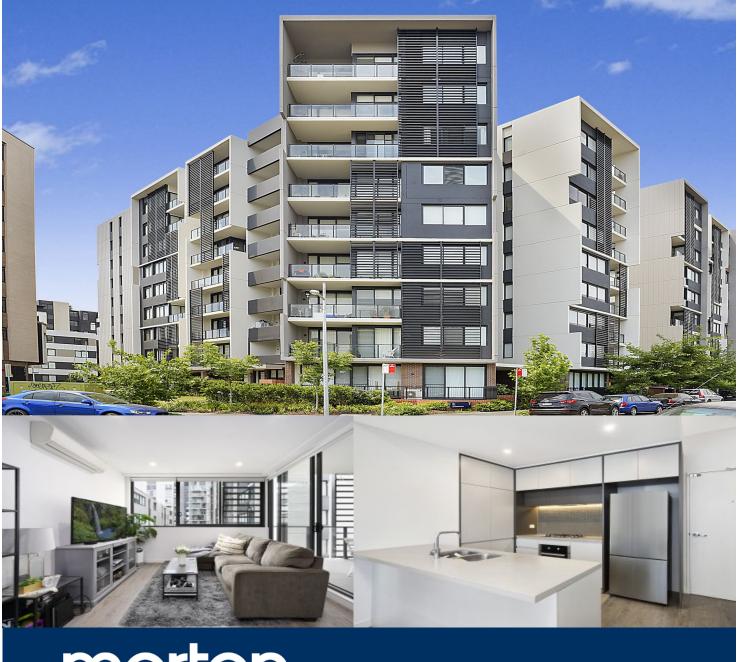

morton.

Penrith 808/81A Lord Sheffield Circuit

2 **=** 2 **=** 

A lifestyle of the utmost convenience begins with this modern security apartment presenting a superb entry into the master-planned Thornton Estate community. Smartly appointed to give it a designer look and feel, it offers a fresh and bright living space with a low maintenance layout and good quality finishes.

- A bright north-easterly aspect with a pleasant garden outlook
- Open plan layout featuring timber floorboards and study area
- A private and sunlit balcony for the second bedroom
- Air-conditioned bedrooms are at opposite ends of the floorplan
- Well-appointed kitchen with gas fittings and breakfast bar, Omega appliances
- Ensuite in main, plus two-way guest bathroom for the second bedroom
- Security car space plus lock-up storage cage and lift access, NBN connected
- An easy level stroll down to transport, shops, cafes and dining options