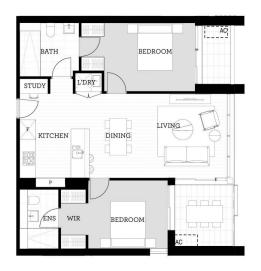

- A bright north-easterly aspect with a pleasant garden outlook
- Open plan layout featuring timber floorboards and study area
- A private and sunlit balcony for the second bedroom
- Air-conditioned bedrooms are at opposite ends of the floorplan
- Well-appointed kitchen with gas fittings and breakfast bar, Omega appliances
- Ensuite in main, plus two-way guest bathroom for the second bedroom
- Security car space plus lock-up storage cage and lift access, NBN connected
- An easy level stroll down to transport, shops, cafes and dining options