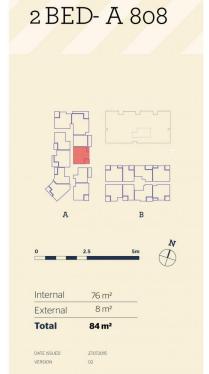

- A bright north-easterly aspect with a pleasant garden outlook
- Open plan layout featuring timber floorboards and study area
- A private and sunlit balcony for the second bedroom
- Air-conditioned bedrooms are at opposite ends of the floorplan
- Well-appointed kitchen with gas fittings and breakfast bar, Omega appliances
- Ensuite in main, plus two-way guest bathroom for the second bedroom
- Security car space plus lock-up storage cage and lift access, NBN connected
- An easy level stroll down to transport, shops, cafes and dining options