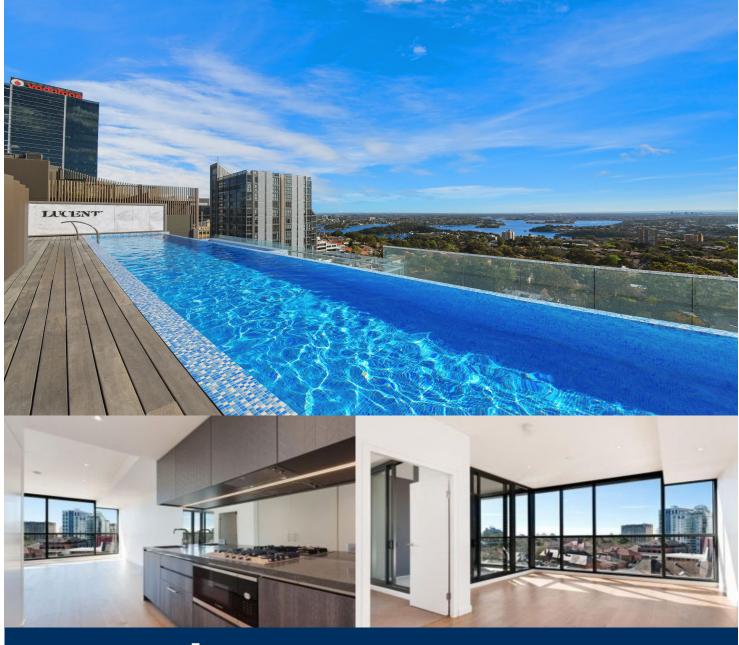

## Martyna Majno

0438 544 328

martyna.majno@morton.com.au

Showcasing all the essentials of the ultimate apartment lifestyle, this designer residence is set in the 'Lucent' complex and is immediately impressive. It combines light-filled interiors, sleek contemporary finishes.

- Fresh and bright interiors feature an open plan design
- Modern galley style kitchen, gas cooking and dishwasher
- Generous separate bedroom area with extensive built-in robes
- Ducted air conditioning, video intercom and lift access
- Pet-friendly development
- Alfresco balcony
- Expansive rooftop with outdoor cinema and entertaining area and pool
- Ideally located less than 4kms to Sydney's CBD