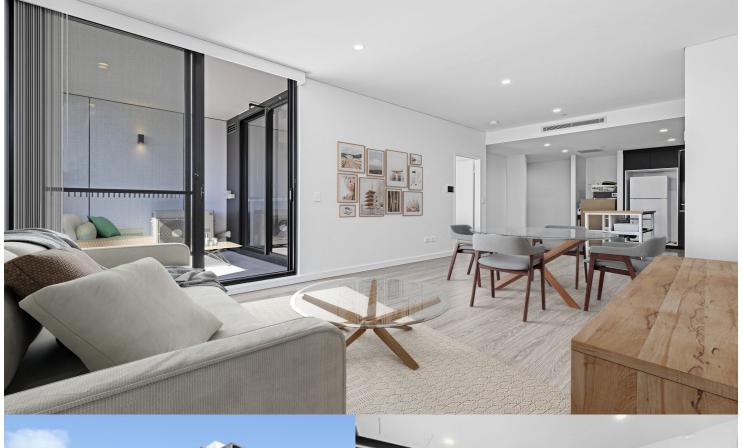

# morton.

Penrith 514/26A Lord Sheffield Circuit

1 <u>1</u> 1

Lumina is an exciting precinct perfectly positioned within Penrith's emerging urban centre - a vibrant community to suit everyone and every lifestyle. This one-bedroom unit located in the heart of Thornton features 66sqm of internal/external living area. An award-winning building, Lumina is a buyer's dream home with rooftop common areas and this north facing unit is perfectly positioned within the complex on level 5.

- Ducted air con and blinds throughout with flyscreens to the living room
- Floorboards throughout the living and bedroom
- Stylish galley kitchen, island bench and marble look benchtops
- Westinghouse appliances include integrated fridge/freezer and microwave
- Internal laundry with dryer, north-facing covered balcony
- Secure basement car space and storage cage with bicycle lock up room
- Rooftop common area facilities include an herb garden, BBQ area and swing