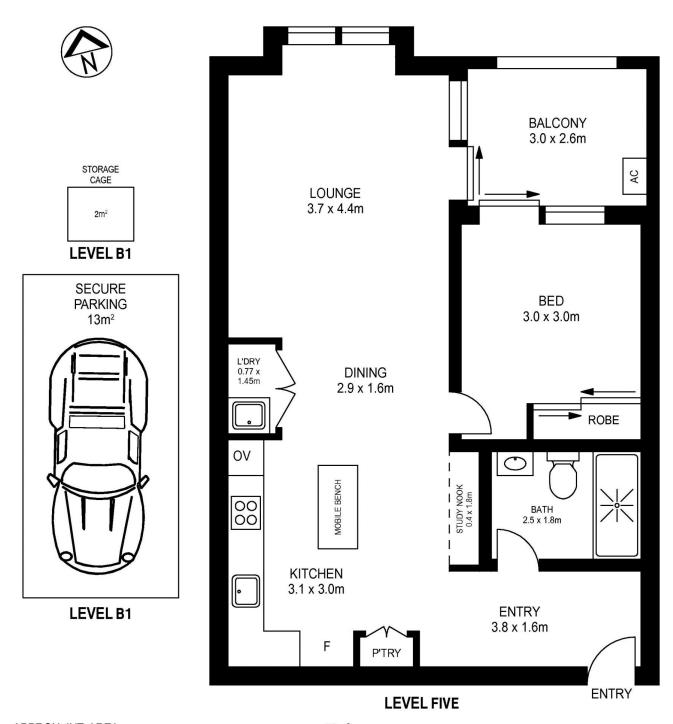

### Jamie Bae

0409 968 604

jamie.bae@morton.com.au

APPROX. INT. AREA : 59m²
APPROX. EXT. AREA : 8m²
TOTAL AREA INCLUDING CAR SPACE AND STORAGE : 82m²

# 514/26A LORD SHEFFIELD CIRCUIT, PENRITH

Please note these measurements are approximate only. The plans is intended as a rough guide for illustrative purpose. It is not warranted or guaranteed to be correct nor it is part of the sale or rental contract