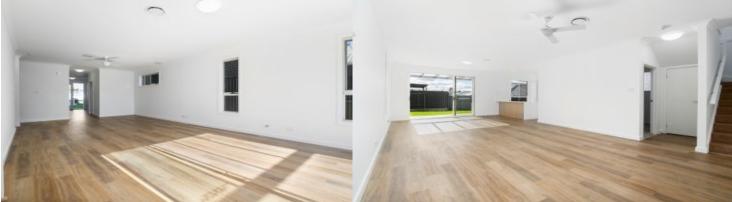

# Property Features:

- Entertainers kitchen with gas cooktop(5 Burners), dishwasher, soft close cupboards, ample bench and cupboard space, pantry and caesar stone benchtop
- Spacious open plan living and dining
- Floorboards throughout living and dining
- Downstairs powder room
- Upstairs landing with study space
- Master bedroom with triple BIW and ensuite
- Downstairs bedroom perfect for visitors
- Large luxurious main bathroom
- Automatic double lock up garage with space in the driveway for additional cars