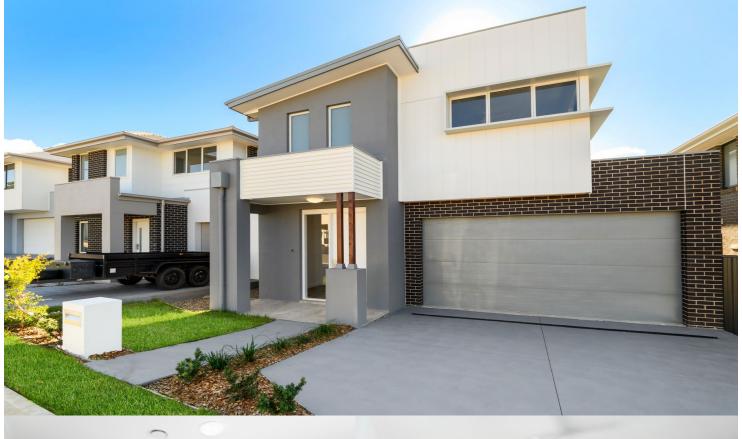

# morton.

Werrington 41 Peartree Circuit

# Property Features:

- Entertainers kitchen with gas cooktop(5 Burners), dishwasher, soft close cupboards, ample bench and cupboard space, pantry and caesar stone benchtop
- Spacious open plan living and dining
- Floorboards throughout living and dining
- Downstairs powder room
- Upstairs landing with study space
- Master bedroom with triple BIW and ensuite
- Downstairs bedroom perfect for visitors
- Large luxurious main bathroom
- Automatic double lock up garage with space in the driveway for additional cars