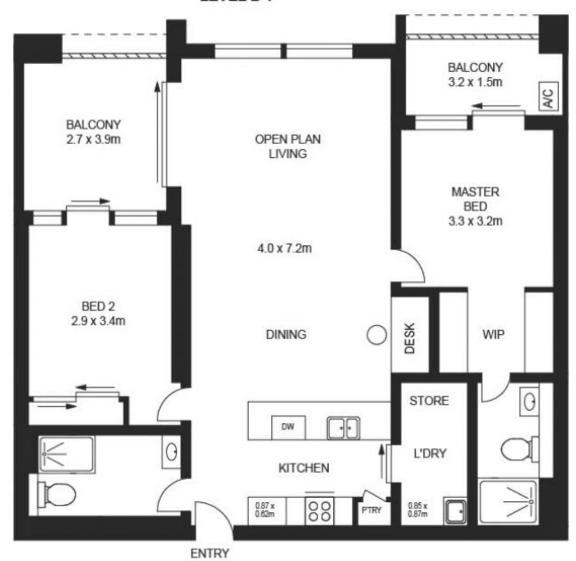

## LEVEL B 1

## LEVEL SIX

APPROX. INT. AREA : 85m²

APPROX. EXT. AREA : 15m2

TOTAL AREA INCLUDING CAR SPACE AND STORAGE : 115m2

# 610/26B LORD SHEFFIELD CIRCUIT, PENRITH

www.assetphotographers.com.au

Please note these measurements are approximate only. The plans is intended as a rough guide for illustrative purpose. It is not warranted or guaranteed to be correct nor it is part of the sale or rental contract