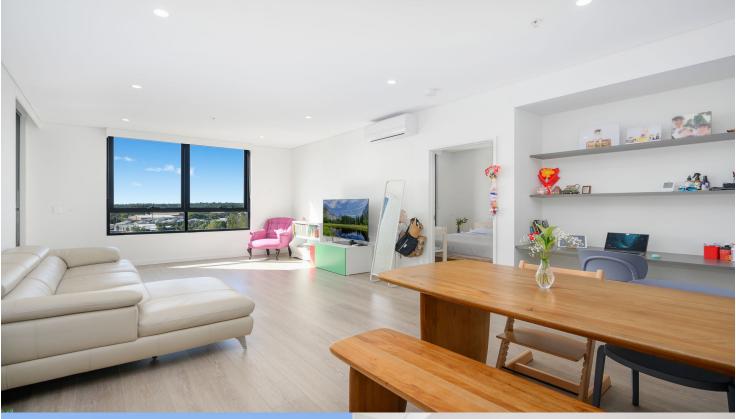

- Large 100sqm internal/external living with ducted air conditioning
- European designed gas kitchen with island stone benchtop, quality appliances
- Carpeted bedrooms, built-in robes, master with ensuite and private balcony
- Large internal laundry with dryer, potential for large walk in pantry
- Large covered balcony off living area and second bedroom
- Exclusive resident-only rooftop garden, sky terrace and BBQ facilities