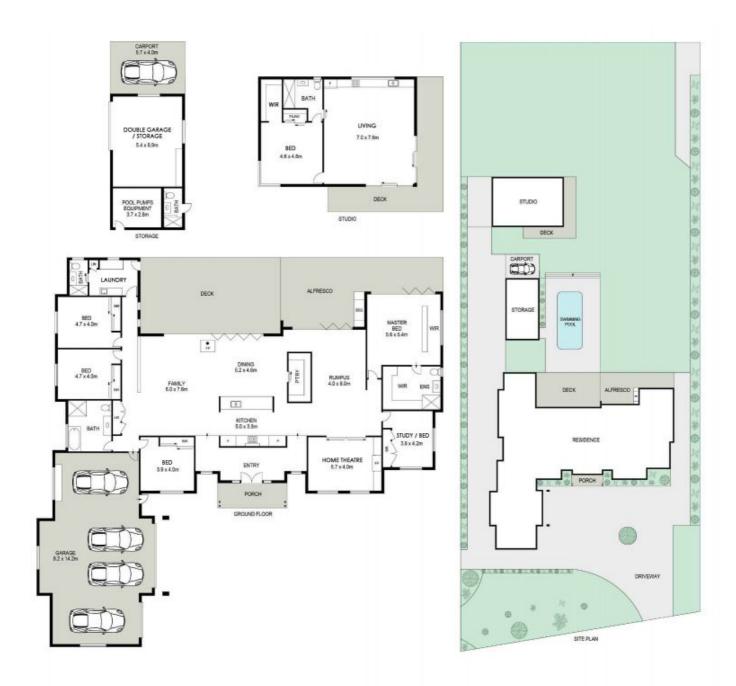

- Spacious 6 bedroom home with additional accommodation
- Separate Butler's pantry next to the kitchen with counter space, and plenty of storage
- All-season extended alfresco living and dining with fully equipped outdoor kitchen
- Underground water tank for year-round water supply
- Full irrigation system for lush lawn
- Electric side gate leading to rear 2nd 2 car garage/workshop with carport for boat or motorised home
- Fully self-contained one bedroom pool house
- Surround stereo system for entertainment in bar and alfresco