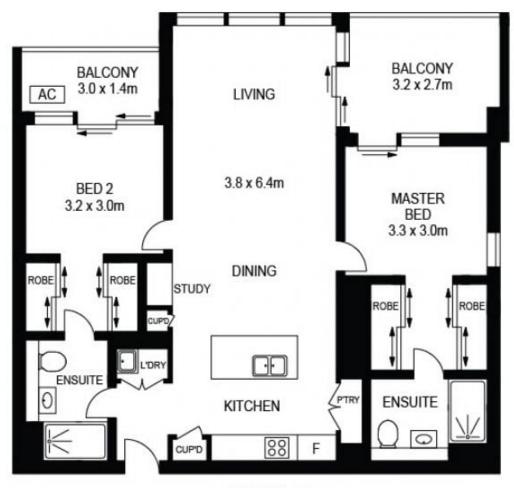

- A flowing layout featuring 88sqm indoor-outdoor living space
- Split system air con to living room with floorboards
- Large kitchen with island bench, quality appliances and large pantry cupboard
- Study nook, linen cupboard and internal laundry with dryer
- Level lift access to a security car space and storage cage in basement
- NBN ready, pet friendly and on-site building manager, built in 2017

## SJ Singh

- 0417 085 519
- \_ sj.singh@morton.com.au

#145 B2

#102 B2

LEVEL 2

APPROX. INT. AREA : 75 sqm
APPROX. EXT. AREA : 13 sqm
TOTAL AREA : 103 sqm
(INCLUDING CAR SPACE & STORAGE CAGE)

# 206/81B LORD SHEFFIELD CIRCUIT, PENRITH

Please note these measurements are approximate only. The plans are intended as a rough guide for illustrative purposes. It is not warranted or guaranteed to be correct nor is it a part of the sale or rental contract.