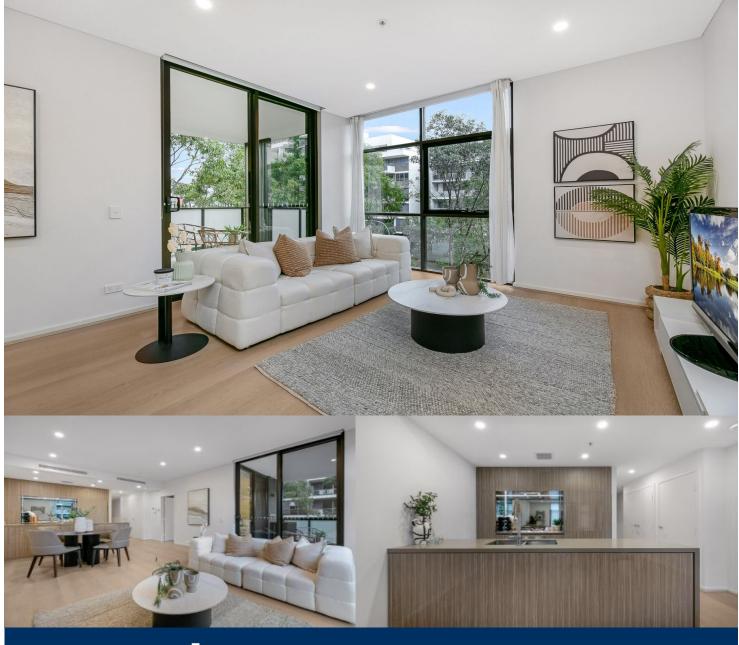

## **Jackson Figueiras**

0448 764 345

\_ jackson@morton.com.au

This property is the definition of luxurious contemporary living in what is generally considered to be one the east's most vibrant lifestyle precincts. This flawless light filled apartment is the epitome of designer style. A premier opportunity for a couple or investor to enjoy all the amenities of Victoria Park, East Village and Green Square station a stroll from the front door.

- Exclusive offering finished to the highest standard
- Study
- Two large double bedrooms
- Master bedroom appointed with ensuite
- Impeccably appointed for low maintenance living
- Chic Caesar Stone kitchen with stainless gas appliances
- Inviting open plan lounge and dining space
- Internal laundry, ducted air conditioning
- Secure car space