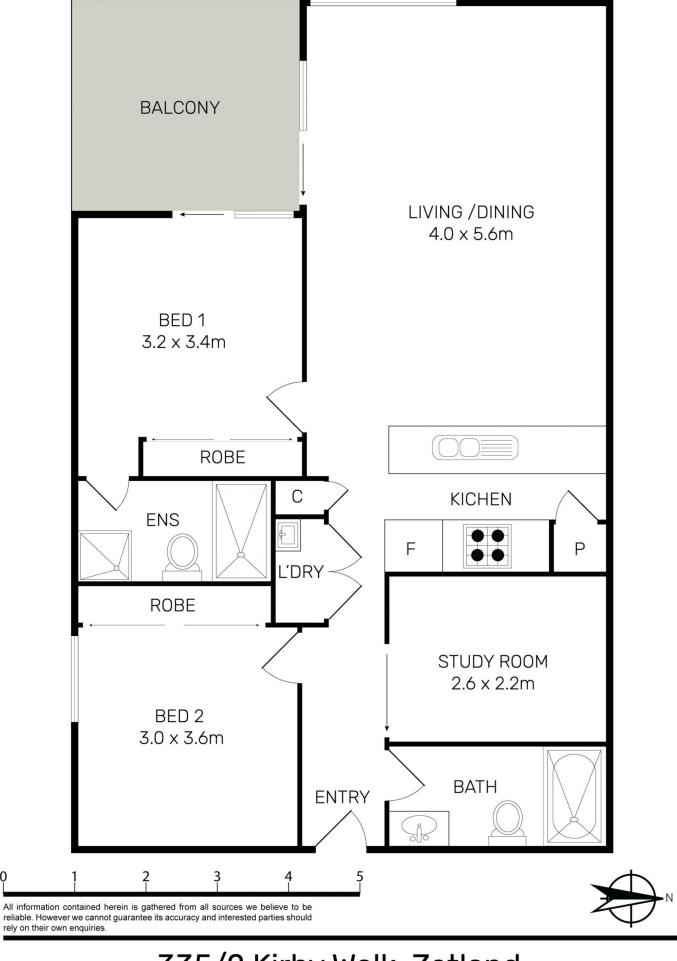

- Exclusive offering finished to the highest standard
- Study
- Two large double bedrooms
- Master bedroom appointed with ensuite
- Impeccably appointed for low maintenance living
- Chic Caesar Stone kitchen with stainless gas appliances
- Inviting open plan lounge and dining space
- Internal laundry, ducted air conditioning
- Secure car space

335/2 Kirby Walk, Zetland