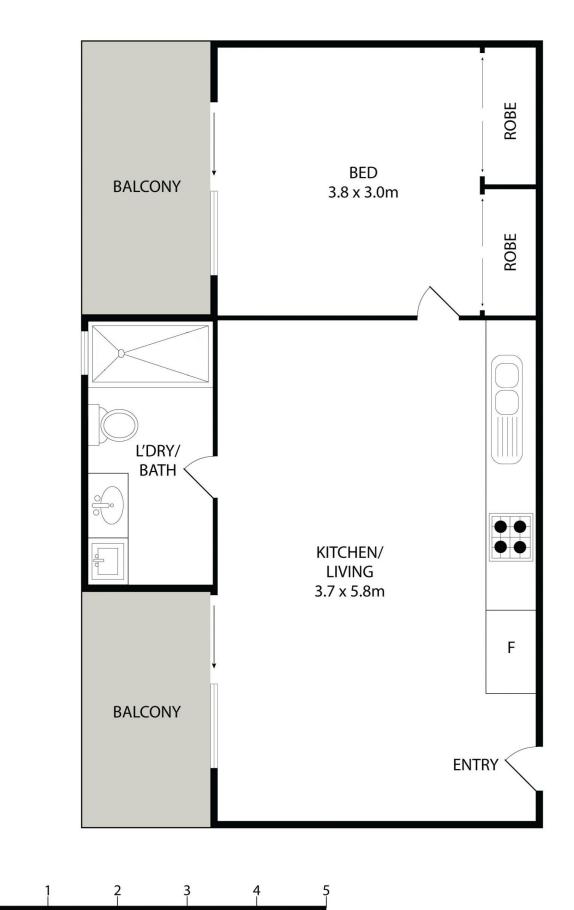

This cozy 1 bed is located in the heart of Newtown, providing convenience and easy accessibility to the location's sought after services. Such include; Royal Prince Alfred Hospital, The University of Sydney, cafes, restaurants and moments from transport. Housing a dual balcony, this home promotes comfort and embodies functional flow.

- Dual balcony
- Large bedroom with built-in robe
- Bright open plan design featuring living and dining areas
- Designer kitchen with dishwasher and gas appliances
- Modern bathroom with laundry & dryer
- Bright contemporary interiors and a peaceful open outlook
- Cafes, restaurants and cocktail lounges at the doorstep
- Walking distance to Sydney University and RPA Hospital