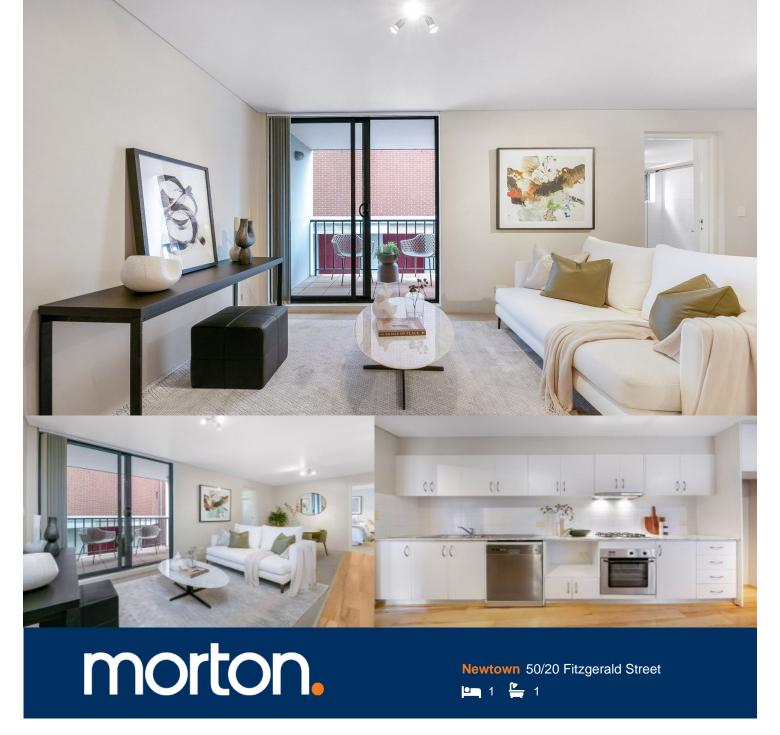

This cozy 1 bed is located in the heart of Newtown, providing convenience and easy accessibility to the location's sought after services. Such include; Royal Prince Alfred Hospital, The University of Sydney, cafes, restaurants and moments from transport. Housing a dual balcony, this home promotes comfort and embodies functional flow.

- Dual balcony
- Large bedroom with built-in robe
- Bright open plan design featuring living and dining areas
- Designer kitchen with dishwasher and gas appliances
- Modern bathroom with laundry & dryer
- Bright contemporary interiors and a peaceful open outlook
- Cafes, restaurants and cocktail lounges at the doorstep
- Walking distance to Sydney University and RPA Hospital