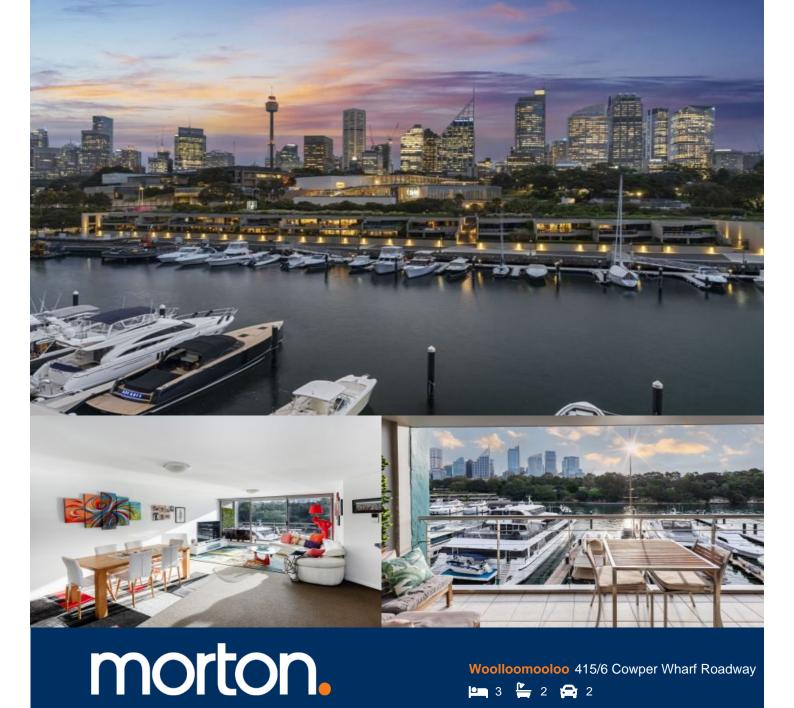

Set within the iconic Finger Wharf this spacious city facing three bedroom apartment showcases sweeping harbour, city skyline and marina vistas. The apartment is nestled in one of Sydney's most sought-after communities and offers its residents a beautiful place to live.

- City views from living room & bedrooms
- Generously proportioned living and dining takes advantage of the spectacular outlook
- Master bedroom with walk-in robe
- Large balcony and floor to ceiling glass windows flood the apartment with natural light throughout
- Ducted reverse cycle air conditioning
- Internal laundry
- Two secure onsite car spaces
- Marina berth
- Onsite 24hr security

Woolloomooloo 415/6 Cowper Wharf Roadway

As advertised or by appointment