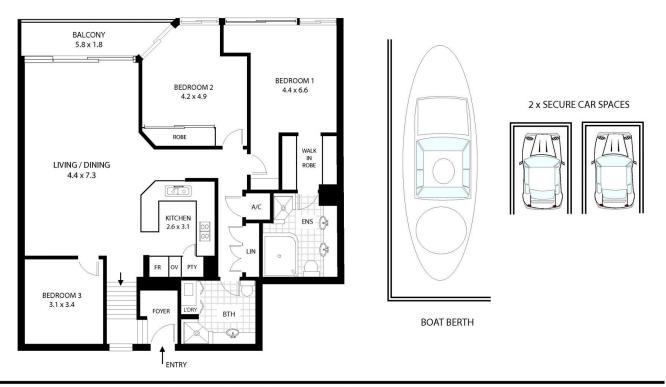

- City views from living room & bedrooms
- Generously proportioned living and dining takes advantage of the spectacular outlook
- Master bedroom with walk-in robe
- Large balcony and floor to ceiling glass windows flood the apartment with natural light throughout
- Ducted reverse cycle air conditioning
- Internal laundry
- Two secure onsite car spaces
- Marina berth
- Onsite 24hr security

# 415/6 Cowper Wharf Rd, Woolloomooloo

All measurements are approximate only. Plan is provided as an indication of layout