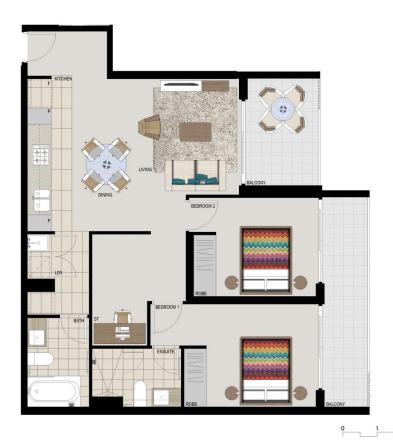

# **APARTMENT 507** LOT 74 2BED + STUDY

Internal  $76m^2$ External  $14m^2$  $90m^2$ Total