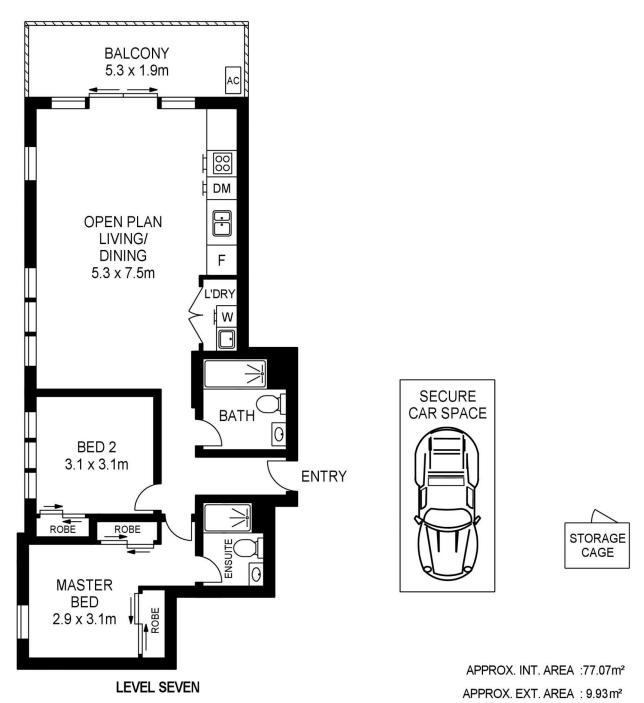

- Set up high to take full advantage of light and views
- Large floor-to-ceiling windows and a covered balcony
- A flowing design featuring 86sqm in/outdoor living space
- Two carpeted bedrooms both have built-in wardrobes
- Galley-style kitchen with gas fittings and dishwasher
- Quality porcelain timber-look tiles in the open living area
- Common landscaped garden and BBQ area in the complex
- Basement level security car space and lock-up storage

## Georgia Borland

0448 430 247

georgia.borland@morton.com.au

APPROX. TOTAL AREA INCLUDING CARSPACE AND STORAGE: 103 m²

## BUILDING C 716/1-39 LORD SHEFFIELD COURT, PENRITH

Please note these measurements are approximate only. The plans are intended as a rough guide for illustrative purposes. It is not warranted or guaranteed to be correct nor is it a part of the sale or rental contract.