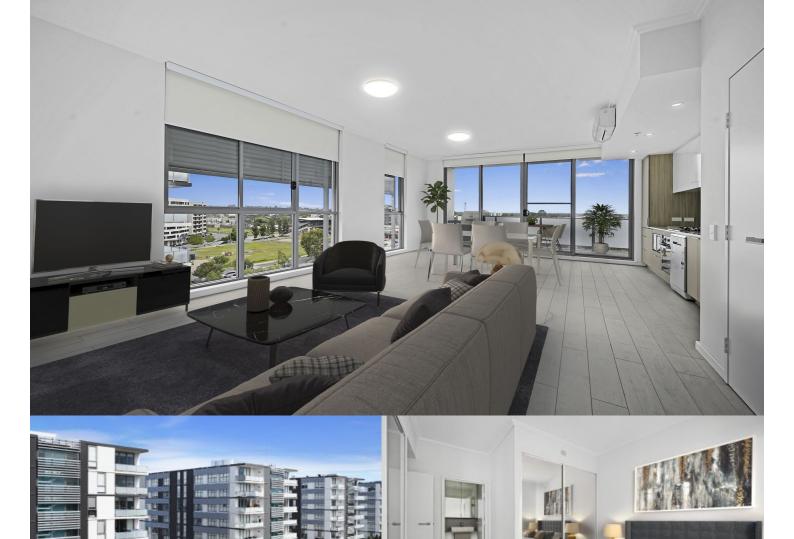

Penrith 916/1-39 Lord Sheffield Circuit

2

Freshly painted with brand new carpet!

With stylish spaces, a light filled design and elevated views to the Blue Mountains, this stunning 9th floor apartment is sure to impress with its exceptional quality and dress circle address in the master-planned Thornton Estate. A flowing single-level layout has a fresh modern edge and offers a designer living space that focuses on low care entertaining with a great indoor/outdoor layout.

- Set up high to take full advantage of light and views
- Large floor-to-ceiling windows and a covered balcony
- A flowing design featuring 86sqm in/outdoor living space
- Two carpeted bedrooms both have built-in wardrobes
- Galley-style kitchen with gas fittings and dishwasher
- Quality porcelain timber-look tiles in the open living area
- Common landscaped garden and BBQ area in the complex
- Basement level security car space and lock-up storage