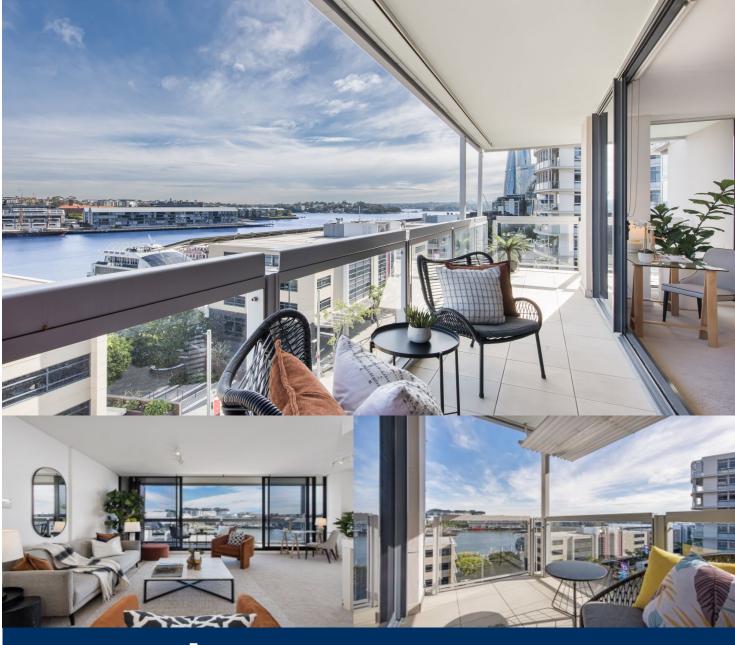

## **Arman Zounuzy**

0410 539 793

□ arman.zounuzy@morton.com.au

uninterrupted vistas of Cockle Bay, Darling Harbour, and across the water towards Balmain. This apartment truly embodies the essence of Sydney's prestigious harbourside lifestyle.

Perfectly positioned in a prime location, this north and west-facing gem offers an expansive open-plan lounge and

dining area that extends onto a balcony. From here, enjoy

- Bedrooms facing the north and open plan living areas facing the west
- Expansive living and dining areas enveloped in floor-to-ceiling glass
- Balcony designed for entertaining, offering iconic views of Darling Harbour
- Modern island kitchen with integrated appliances and generous storage
- Three spacious bedrooms, each fitted with built-in wardrobes
- Master bedroom featuring an ensuite and its private balcony
- Convenient internal laundry, air conditioning, and an intercom system