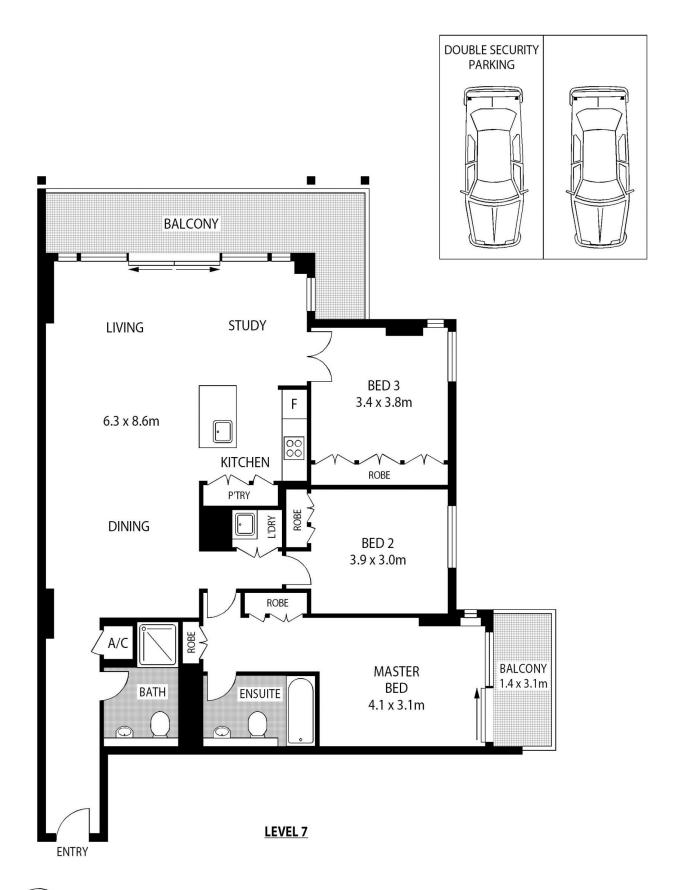

Perfectly positioned in a prime location, this north and west-facing gem offers an expansive open-plan lounge and

dining area that extends onto a balcony. From here, enjoy

- Bedrooms facing the north and open plan living areas facing the west
- Expansive living and dining areas enveloped in floor-to-ceiling glass
- Balcony designed for entertaining, offering iconic views of Darling Harbour
- Modern island kitchen with integrated appliances and generous storage
- Three spacious bedrooms, each fitted with built-in wardrobes
- Master bedroom featuring an ensuite and its private balcony
- Convenient internal laundry, air conditioning, and an intercom system

morton.com.au

INTERNAL AREA :- 114 SQM BALCONY AREA :- 17 SQM TOTAL :- 131 SQM

704/45 SHELLEY STREET

**SYDNEY**