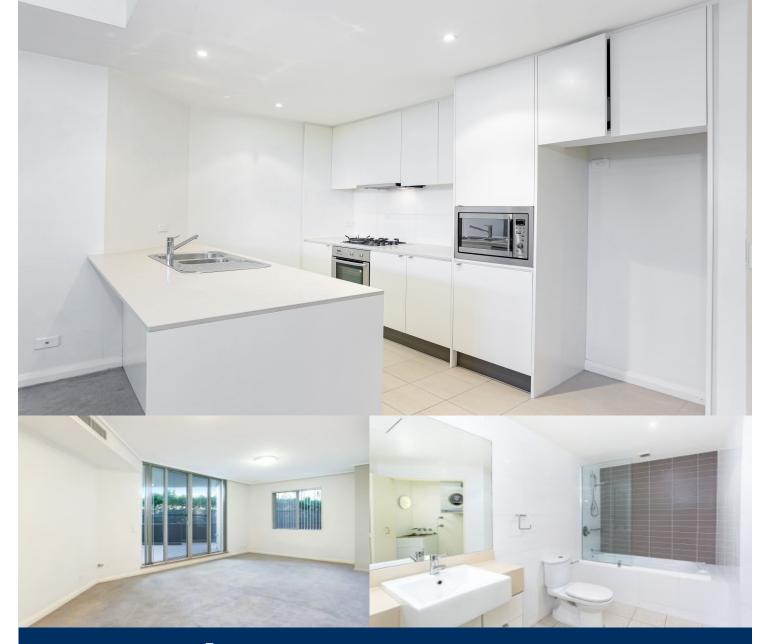

This apartment is located on level 3 and features:

-Good size courtyard

-Ducted air conditioning

-Designer kitchen with modern stainless steel appliances and gas cooking

-Plenty of cupboard space, combined living areas and good size bedrooms with built-in wardrobes

- -Laundry room and clothes dryer
- -Security undercover car space and a storage cage