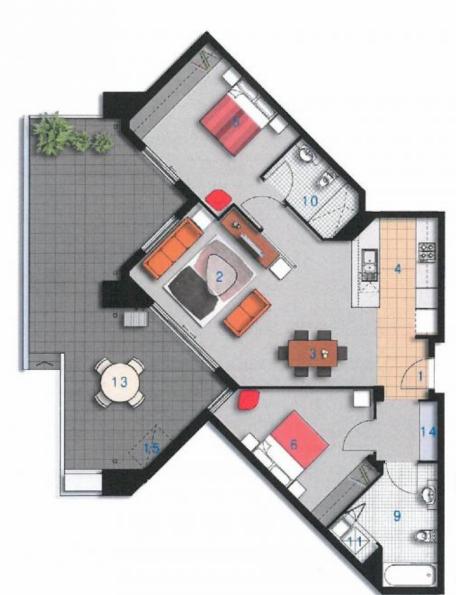

### morton.com.au

- ENTRY 0.1 LIVING 0.2 DINING 03 KITCHEN 0.4 BEDROOM 1 0.5 BEDROCM 2 0.5 0.9 BATHROOM ENSUITE 1.0 LAUNDRY 11
  - TERRACE
  - 13 STORAGE 1.4
- CLOTHES DRYING 15

## valencia

Unit 376

|                                                                     | Lot Nur  | nber 21                 |     |
|---------------------------------------------------------------------|----------|-------------------------|-----|
|                                                                     |          | Type 2 Bedro            | aom |
|                                                                     | Unit     | Area 89m <sup>2</sup>   |     |
|                                                                     | Ter      | race 42m <sup>2</sup>   |     |
|                                                                     |          | Total 131m <sup>2</sup> |     |
| PAYCE                                                               | 5        | Scale 1:100             |     |
|                                                                     |          |                         |     |
| Disclaimer: All Layouts are indicative only, and subject to change. | 0        | 2.5                     | 5M  |
|                                                                     | THE WATE | RFRO                    | NT  |
|                                                                     | A7 HE    | MERLISH                 | DAY |