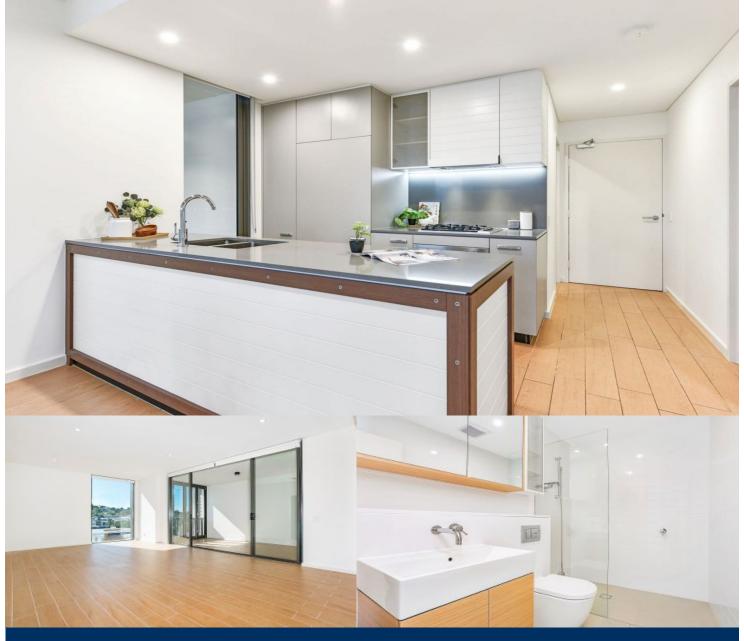

morton.

**Ermington** 331/68 River Road

2

Located in the urban hub of Royal Shores, Seamist offers lifestyle apartment living within the masterplanned community in Ermington. Perched on the waters edge, Safari offers easy access to the river, cycleway and parks.

- Spacious two bedrooms all with built in wardrobe
- Main bedroom with en-suite
- Large study room
- Exceptional finishes and fixtures throughout
- Large versatile wintergarden
- Cleverly designed, blending indoor-outdoor living
- Modern gas cooking kitchen comes with, composite stone benchtops & SMEG appliance
- Stone bench tops and splash back
- LED under cupboard lighting
- Reverse cycle air conditioning
- Wool blend carpet to bedrooms and timber look tiles to living & dining area
- Data/TV points in living and main bedroom
- Recessed mirrored cabinets in bathroom