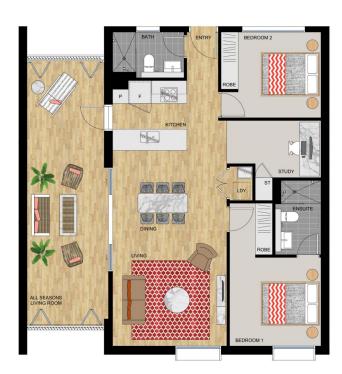

## **APARTMENT 331 LOT 160**

2 BEDROOM + STUDY

Internal (including All Seasons Living Room) 108 sqm
Total 108 sqm

SEAMIST - LEVEL 3