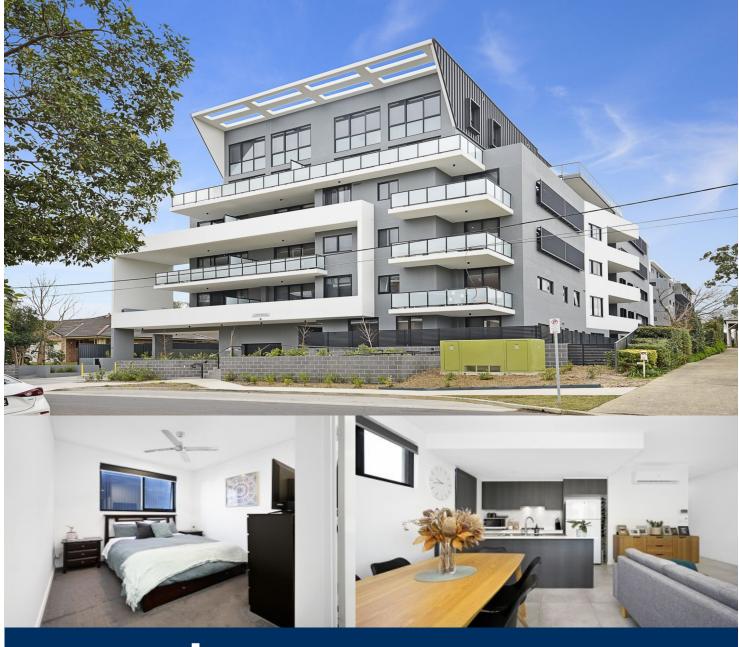

morton.

Penrith 75/35-37 Barber Avenue

Home On High is a premium high rise residence consisting of 97 designer apartments, located in the hub of Penrith in-between Penrith and Kingswood train stations offering high end apartment living in the health and education precinct of Penrith, close to Nepean Hospital, schools, shops, transport and a gateway to the picturesque Blue Mountains.

- Large unfurnished two bedroom apartment with south west facing aspect with large kitchen and fridge cavity, king-sized second bedroom, bathtub, plenty of storage space and completed in February 2019.
- 12 sqm covered balcony with water tap and gas outlet, facing west towards the picturesque Blue Mountains.
- Large entertainers eat-in kitchen with gas cooktop, dishwasher, large fridge cavity and plenty of storage and stone benchtop space.
- Tiled open living and dining with gas outlet, roller blinds with seperate blockouts throughout.
- Architecturally designed apartment filled with natural light
- Bathtub in the main bathroom, mirrored vanity cabinet and