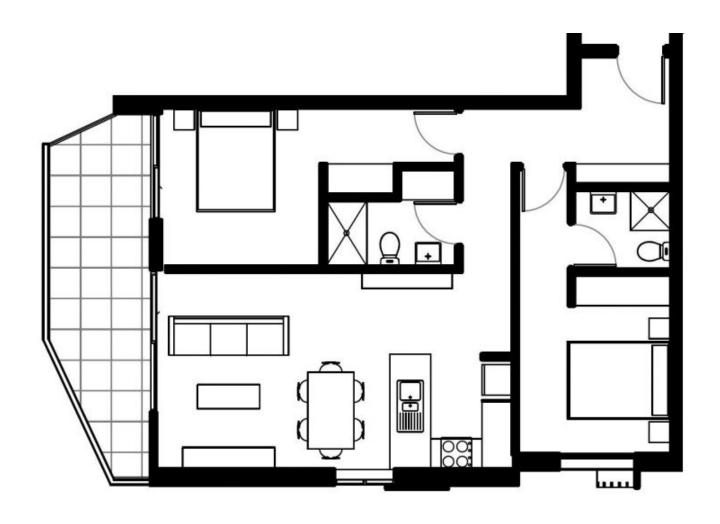

## Features include:

- Stylish kitchen w four-burner gas cooktop, glass splashback
- Incl. stainless steel appliances, stylish pendant light fixtures
- Caesarstone benchtops with soft close cupboards and draws
- Verticle blinds throughout, Reverse-cycle air-con in the living
- MATV and payTV points in the living room and bedroom
- Open living & dining w contemporary timber-look floor tiles
- Wool-blend carpeted bedrooms all with mirrored built-in robes
- Bathroom with mirrored vanity cabinet & tiled feature wall
- Basement secure parking & storage cage incl. 10 visitor
- Internal laundry with Fisher & Paykel dryer
- Video intercom with security lift access to your level