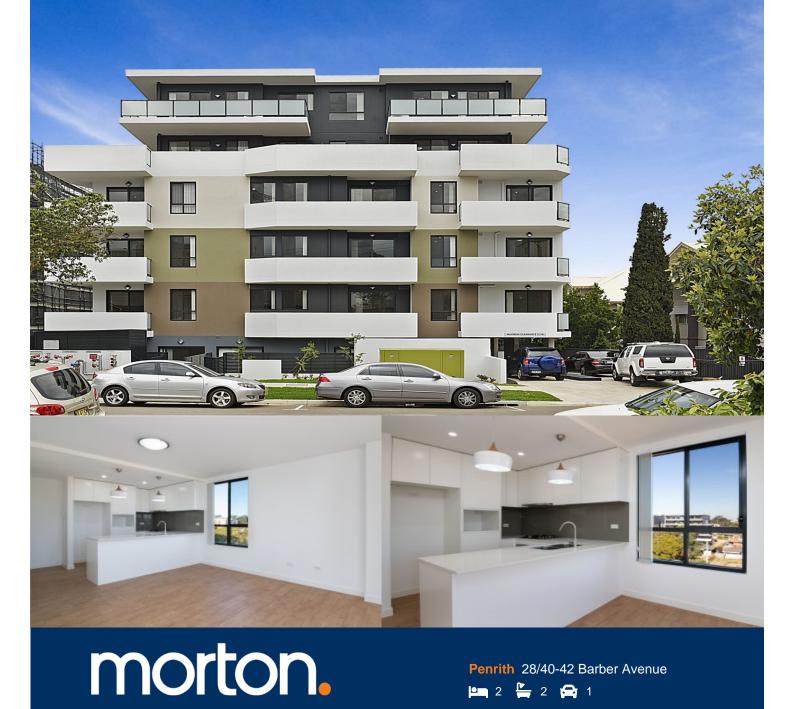

Rivoli is an upmarket development of 43 luxury near new apartments (Dec 2018), with a clear focus on never-before-seen quality finishes that are timeless and exude sophistication. Located in the hub of Penrith in-between Penrith and Kingswood train stations.

## Features include:

- Stylish kitchen w four-burner gas cooktop, glass splashback
- Incl. stainless steel appliances, stylish pendant light fixtures
- Caesarstone benchtops with soft close cupboards and draws
- Verticle blinds throughout, Reverse-cycle air-con in the living
- MATV and payTV points in the living room and bedroom
- Open living & dining w contemporary timber-look floor tiles
- Wool-blend carpeted bedrooms all with mirrored built-in robes
- Bathroom with mirrored vanity cabinet & tiled feature wall
- Basement secure parking & storage cage incl. 10 visitor
- Internal laundry with Fisher & Paykel dryer
- Video intercom with security lift access to your level