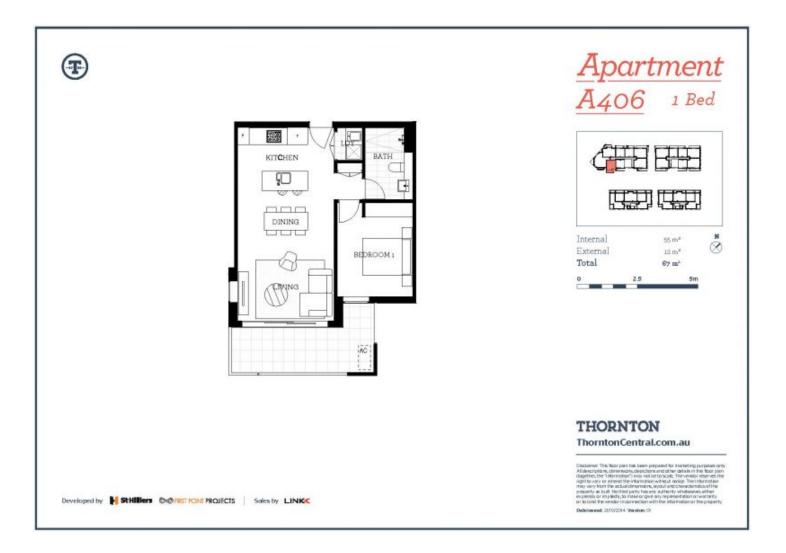

# morton.

Thornton Central apartments located on the north side of Penrith train station with park and district views, some with water views towards the picturesque Blue Mountains. This large 67 sqm one bedroom situated in the master-planned community Thornton Estate, offering convenient apartment living only metres to Westfield shopping centre, local parks and quality restaurants and cafes.

#### Features

- Lv 4, South facing, island bench, covered balcony with garden views

- Carpeted open living and dining area, LED lighting throughout

- Filled with natural light from the floor to ceiling windows
- Reverse cycle air conditioning, block-out roller blinds throughout
- Stylish eat-in kitchen with stone bench-tops, soft close cupboards
- Wool-blend carpeted bedroom with mirrored built-in robes
- Four burner stove top with stainless steel appliances