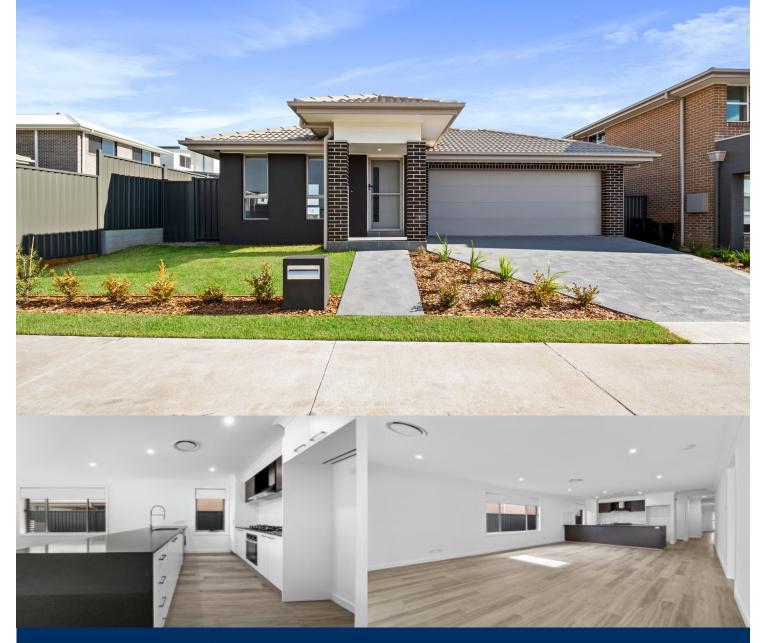

# morton.

Be one of the first residents in the new Kings Central Estate. This brand new four bedroom home is nestled beneath the rolling hillside of the old University campus, within a short walk to Werrington Train Station and just off the Great Western Highway, Kings Central is in the centre of everything!

#### **Property Features:**

- Entertainers kitchen with gas cooktop(5 Burners), dishwasher, soft close cupboards, ample bench and cupboard space, pantry and caesar stone benchtop

- Spacious open plan living and dining with floorboards throughout

- Master bedroom with walk in robe and ensuite
- Additional bedrooms with mirrored BIW
- Large luxurious bathroom
- Automatic double lock up garage with space in the driveway for additional vehicles
- Tiled alfresco that leads to the backyard
- Internal laundry with cupboard space
- Ducted dual zoned air-conditioning for year-round comfort